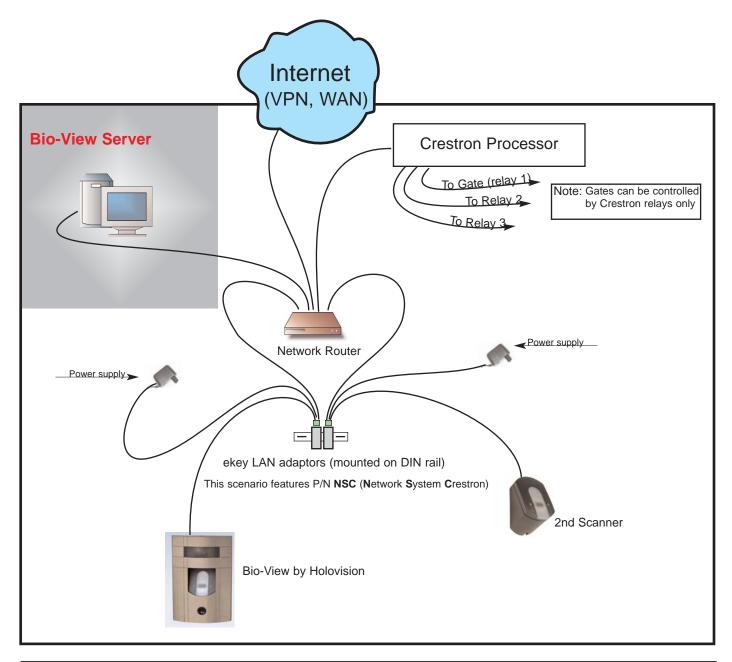

## **Bio-View Network System - Integration to Crestron**

Scenario 2 - Relay Control by Crestron only

Note: In this scenario, an integration module from Crestron **must** be used. For information on this module, please go to:

http://www.crestron.com/legal/software\_license\_agreement/default.asp?check=1&returnurl=%2Fresources%2Fproduct%5Fand%5Fprogramming%5Fresources%2Fintegrated%5Fpartner%5Fmodules%2Fdefault%2Easp&returnqs=manufacturer%5Fid%3D255