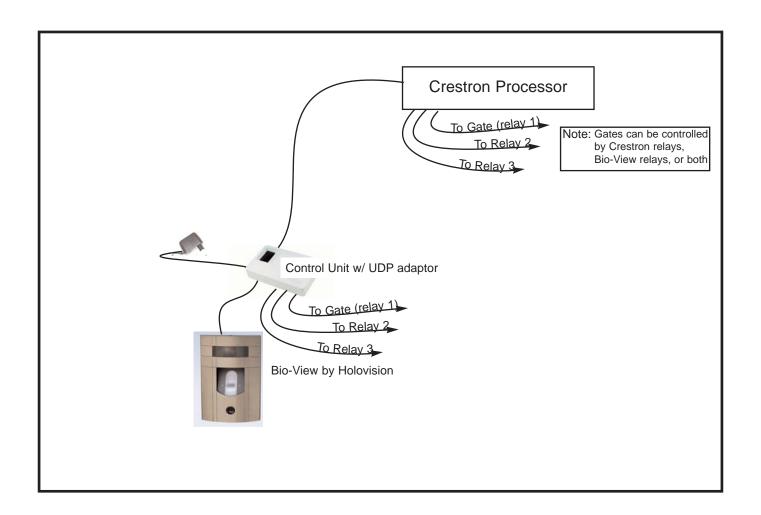

## **Bio-View Stand-Alone System - Integration to Crestron**

Scenario 3 - Stand Alone Biometric Systems

Note: In this scenario, an integration module from Infusebox is required.

For information on this module, please go to:

<a href="http://www.infusebox.com/store/index.php?act=viewProd&productId=4">http://www.infusebox.com/store/index.php?act=viewProd&productId=4</a>