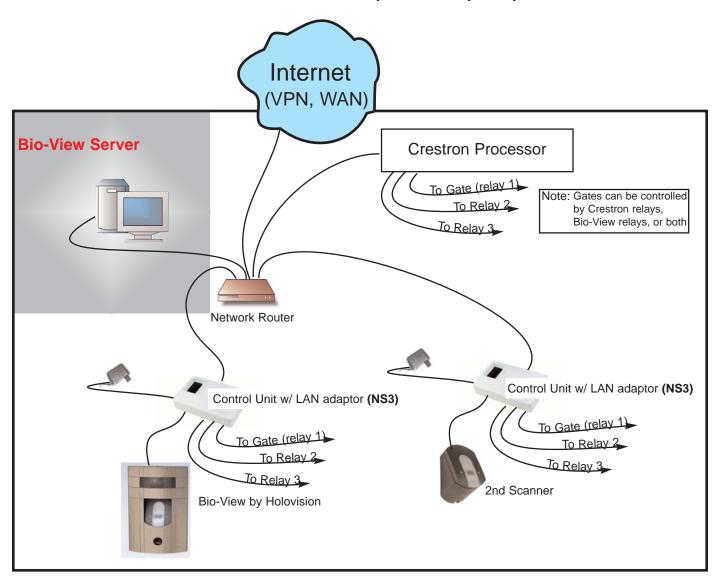

## **Bio-View Network System - Integration to Crestron**

Scenario 1 - Relay Control by ekey or Crestron

Note: In this scenario, an integration module from Crestron **can** be used. For information on this module, please go to:

http://www.crestron.com/legal/software\_license\_agreement/default.asp?check=1&returnurl=%2Fresources%2Fproduct%5Fand%5Fprogramming%5Fresources%2Fintegrated%5Fpartner%5Fmodules%2Fdefault%2Easp&returngs=manufacturer%5Fid%3D255