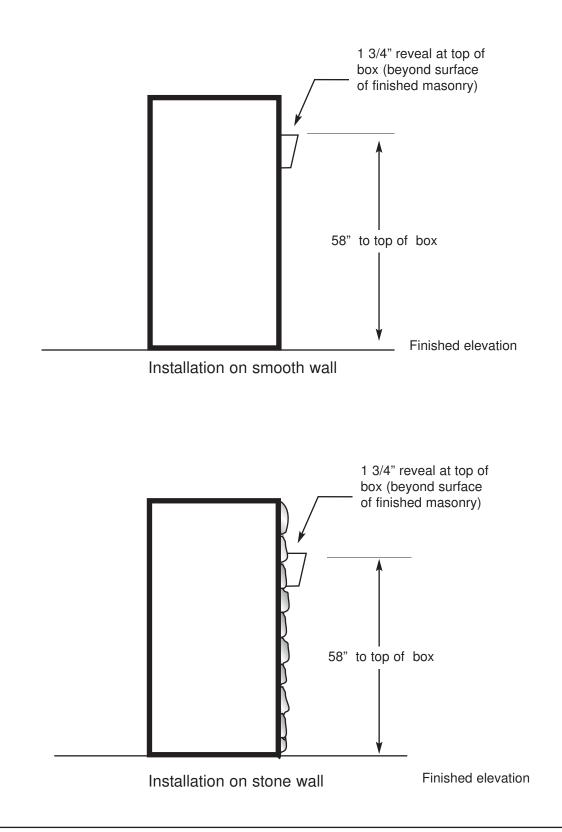

# Prewire for Models 100, 106, 300, 500, 504, 511, etc.

Prewire for all "Pan", "TES2", "Vik", "Elan", etc.



NOTE: wires shown in red are the minimum required

## Prewire for Models 100-VIO2, 106-VIO2, 300-VIO2, 420-VIO1, 421-VIO2



NOTE: wires shown in red are the minimum required



**\*NOTE:** Model 501 requires separate push button. Locate push button near door at approximately 40" above finished surface

#### Installation Details - 300 and 600 Series

Stone Pilaster Installation



### **Installation Details - 2 Piece Gooseneck**



#### DETAIL OF ATTACHMENT OF POLE ONTO BASE

### **Installation Details - 2 Piece Gooseneck**

Optional application with 2 conduits