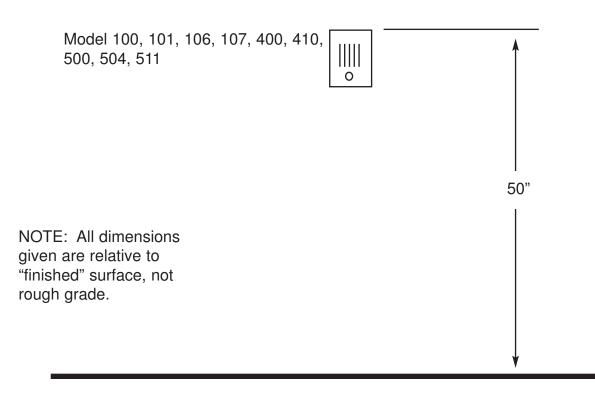

# Prewire for Models 100, 106, 300, 500, 504, 511, etc.

Prewire for all "Pan", "TES2", "Vik", "Elan", etc.

NOTE: wires shown in red are the minimum required