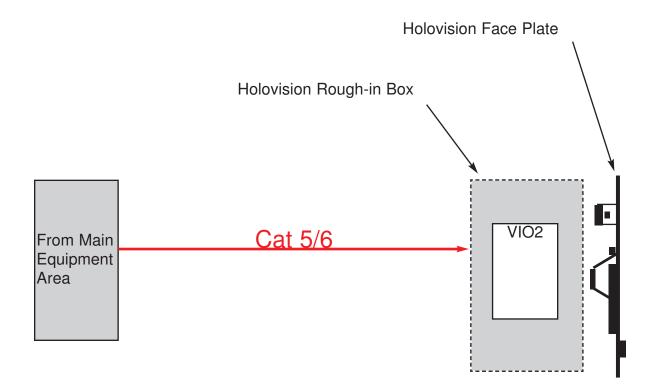

## Prewire for Models 100-VIO2, 106-VIO2, 300-VIO2, 420-VIO1, 421-VIO2

NOTE: wires shown in red are the minimum required

**\*NOTE:** Model 501 requires separate push button. Locate push button near door at approximately 40" above finished surface