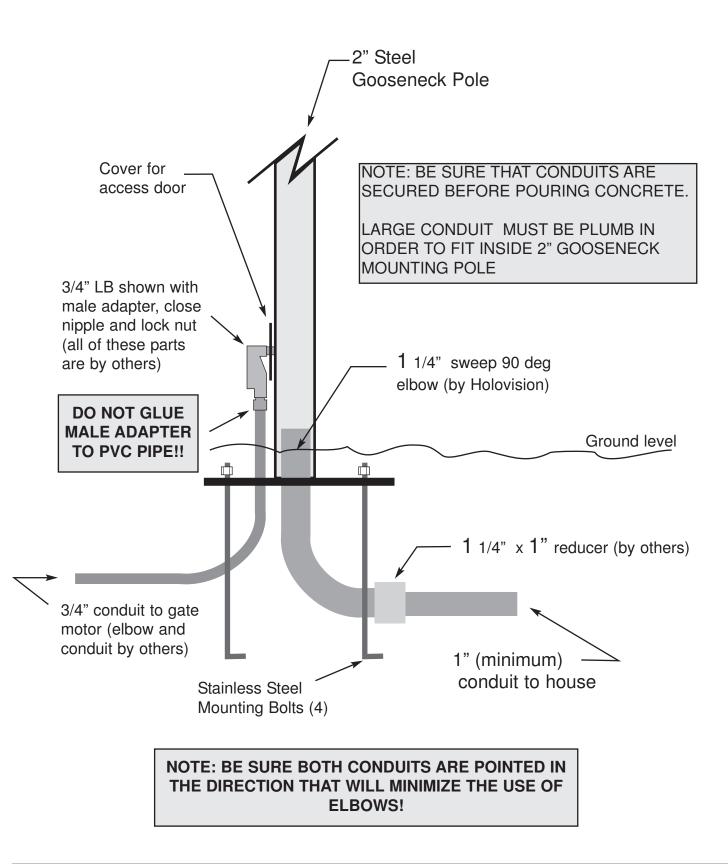

### **Installation Details - 2 Piece Gooseneck**

#### DETAIL OF ATTACHMENT OF POLE ONTO BASE