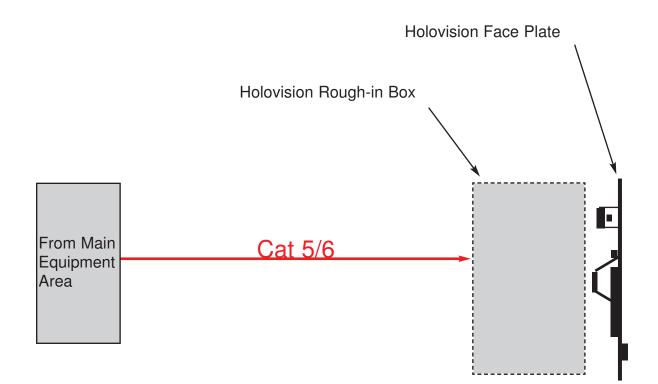

# Prewire for Models 100, 106, 300, 500, 504, 511, etc.

Prewire for all "Pan", "TES2", "Vik", "Elan", etc.

NOTE: wires shown in red are the minimum required