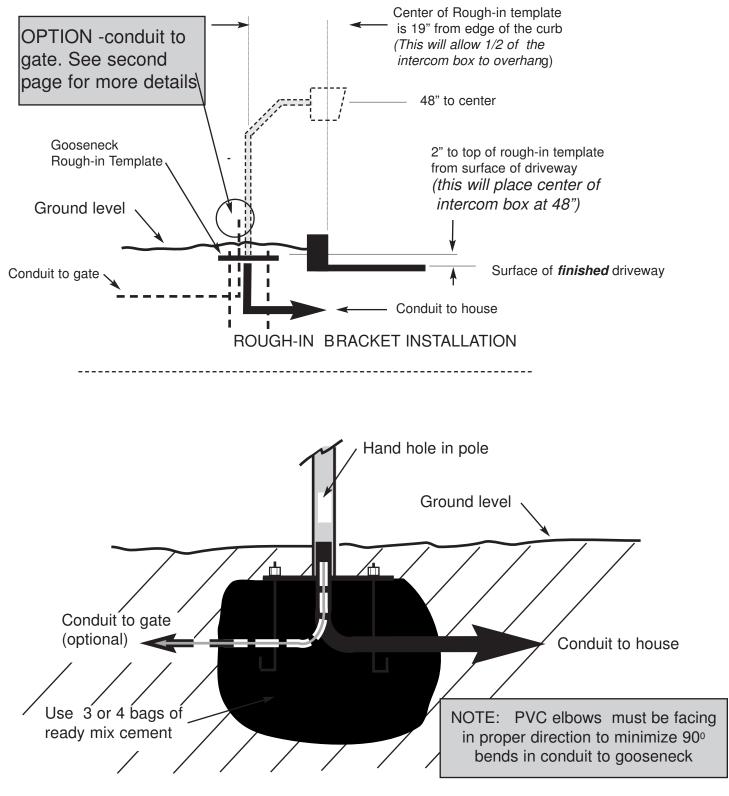

# Prewire for Models 100, 106, 300, 500, 504, 511, etc.

Prewire for all "Pan", "TES2", "Vik", "Elan", etc.



NOTE: wires shown in red are the minimum required

## Prewire for Models 100-VIO2, 106-VIO2, 300-VIO2, 420-VIO1, 421-VIO2



NOTE: wires shown in red are the minimum required



**\*NOTE:** Model 501 requires separate push button. Locate push button near door at approximately 40" above finished surface

#### Installation Details - 300 and 600 Series

Stone Pilaster Installation



### **Installation Details - 2 Piece Gooseneck**



#### DETAIL OF ATTACHMENT OF POLE ONTO BASE

### **Installation Details - 2 Piece Gooseneck**

Optional application with 2 conduits