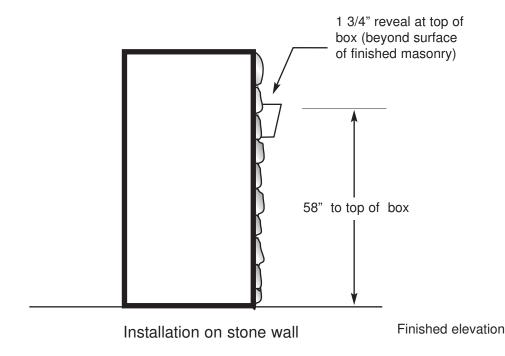

# Prewire for Models 100, 106, 300, 500, 504, 511, etc.

Prewire for all "Pan", "TES2", "Vik", "Elan", etc.



# Prewire for Models 100-VIO2, 106-VIO2, 300-VIO2, 420-VIO2, 421-VIO2



#### NOTE:

Wires shown in red are the minimum required

Wires shown in blue are recommended

# **Door Station Rough-in**



\*NOTE: Model 501 requires separate push button. Locate push button near door at approximately 40" above finished surface

## Installation Details - 300 and 600 Series

Stone Pilaster Installation





### **Installation Details - 2 Piece Gooseneck**





DETAIL OF ATTACHMENT OF POLE ONTO BASE

### Installation Details - 2 Piece Gooseneck

Optional application with 2 conduits