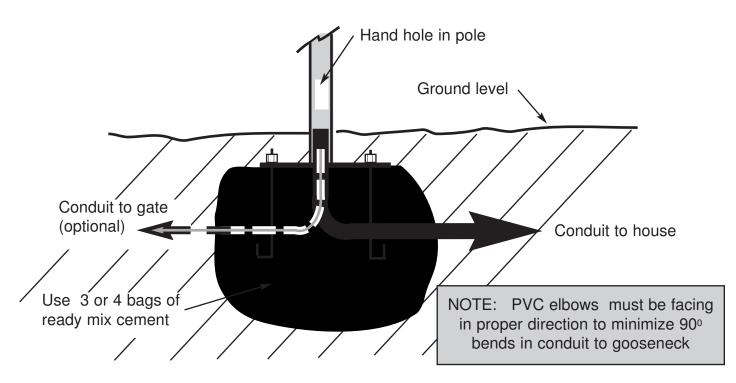

### **Installation Details - 2 Piece Gooseneck**

DETAIL OF ATTACHMENT OF POLE ONTO BASE

### Installation Details - 2 Piece Gooseneck

Optional application with 2 conduits