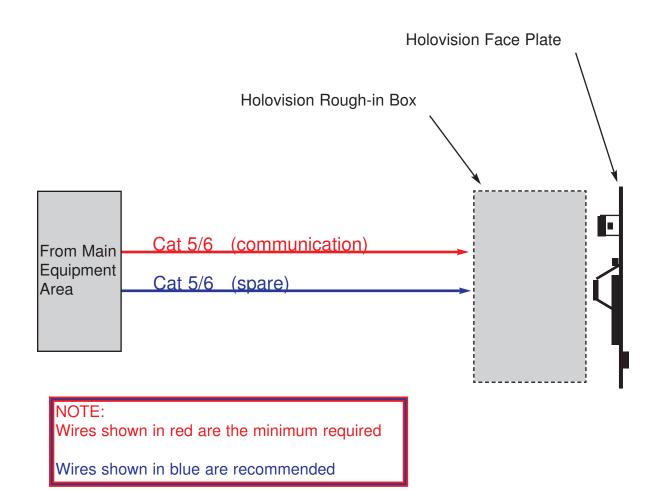

# Prewire for Models 100, 106, 300, 500, 504, 511, etc.

Prewire for all "Pan", "TES2", "Vik", "Elan", etc.

#### NOTE:

Wires shown in red are the minimum required

Wires shown in blue are recommended