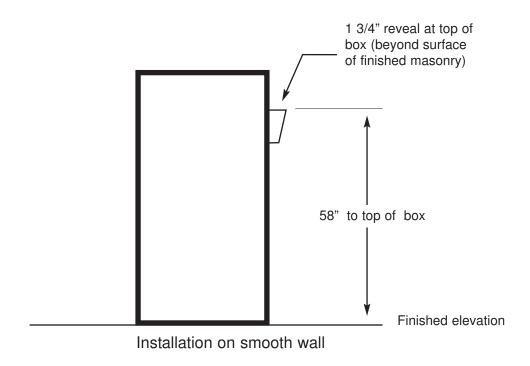

# Prewire for Models 100, 106, 300, 500, 504, 511, etc.

Prewire for all "Pan", "TES2", "Vik", "Elan", etc.



# Prewire for Models 100-VIO2, 106-VIO2, 300-VIO2, 420-VIO2, 421-VIO2



#### NOTE:

Wires shown in red are the minimum required

Wires shown in blue are recommended

# **Door Station Rough-in**



\*NOTE: Model 501 requires separate push button. Locate push button near door at approximately 40" above finished surface

## Installation Details - 300 and 600 Series

Stone Pilaster Installation





### **Installation Details - 2 Piece Gooseneck**





DETAIL OF ATTACHMENT OF POLE ONTO BASE

### Installation Details - 2 Piece Gooseneck

Optional application with 2 conduits