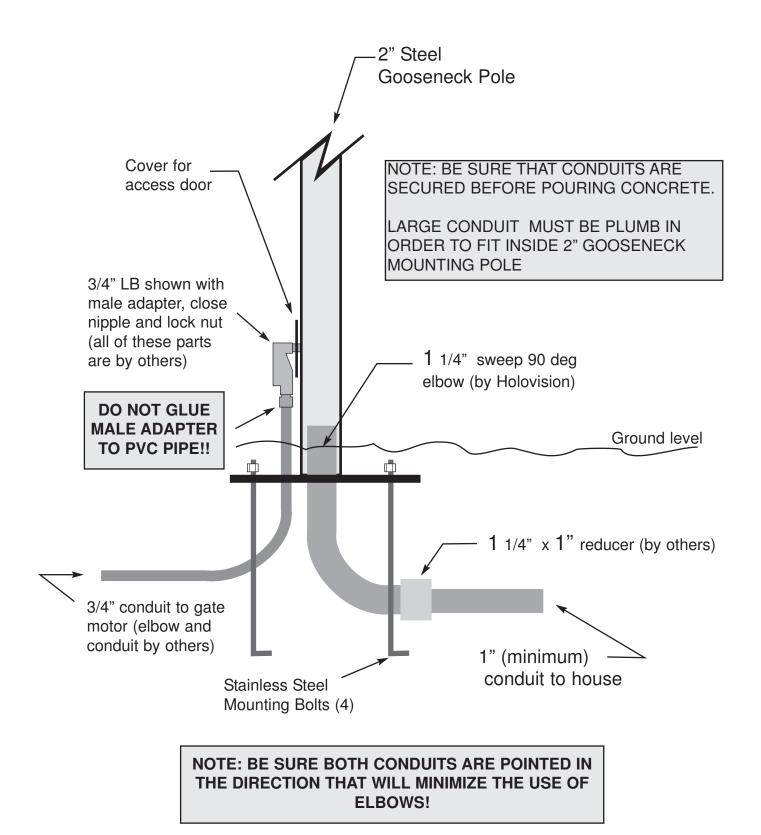

### **Installation Details - 2 Piece Gooseneck**

DETAIL OF ATTACHMENT OF POLE ONTO BASE

### Installation Details - 2 Piece Gooseneck

Optional application with 2 conduits