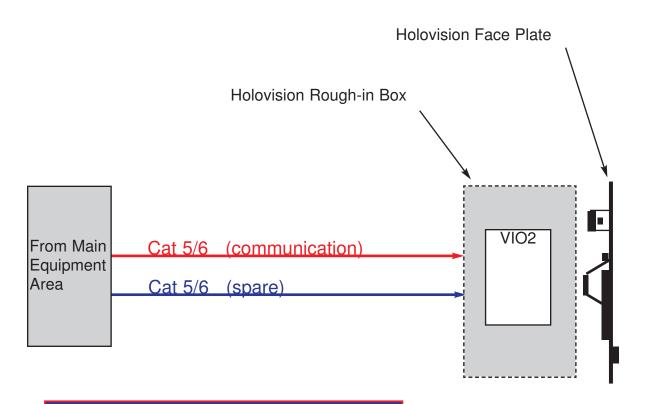

# Prewire for Models 100-VIO2, 106-VIO2, 300-VIO2, 420-VIO2, 421-VIO2

#### NOTE:

Wires shown in red are the minimum required

Wires shown in blue are recommended