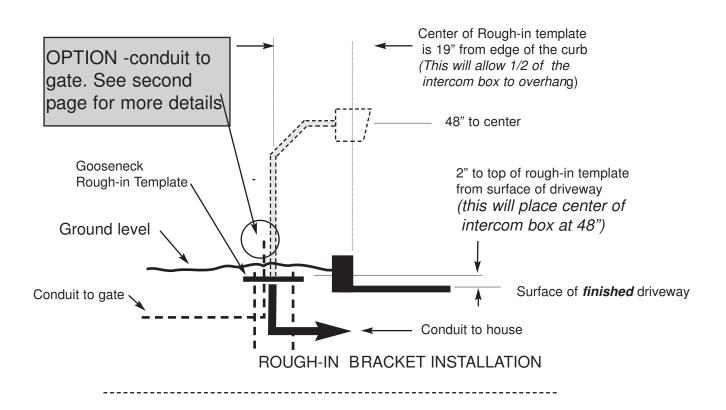

# **Door Station Rough-in**

\*NOTE: Model 501 requires separate push button. Locate push button near door at approximately 40" above finished surface