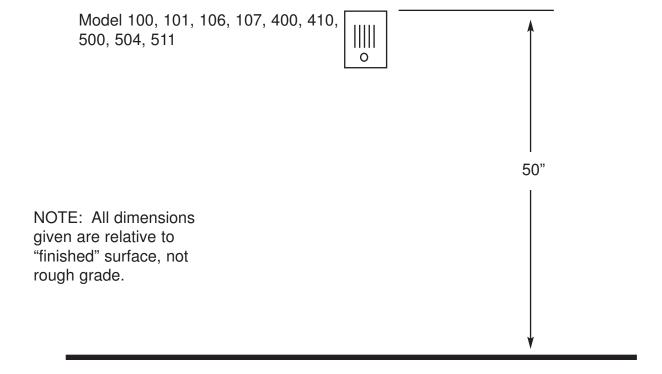

# **Door Station Rough-in**

\*NOTE: Model 501 requires separate push button. Locate push button near door at approximately 40" above finished surface