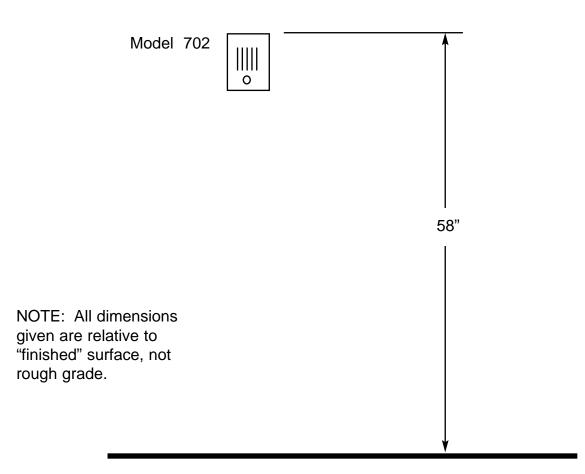

For the following units: 602-S12-CR/VIK and 702-S12-CR/VIK



For the following units: 602-CR-CR/VIK and 702-CR-CR/VIK



For the following units: 602-W-CR/VIK and 702-W-CR/VIK



#### Wiegand Keypads: Cable Distance Wiegand or Clock-and-Data interface: 500 feet Recommended cable Alpha 1295, Belden 5503FE 5 conductor, 22 AWG stranded with overall shield or equivalent

For the following units: 602-A-CR/VIK and 702-A-CR/VIK



#### ASCII Keypads: Cable Distance ASCII controller: 500 feet Recommended cable Cat 5, Cat 6



#### Installation Details - 300 and 600 Series



### **Installation Details - 2 Piece Gooseneck**



# **Installation Details - 2 Piece Gooseneck**

Optional application with 2 conduits