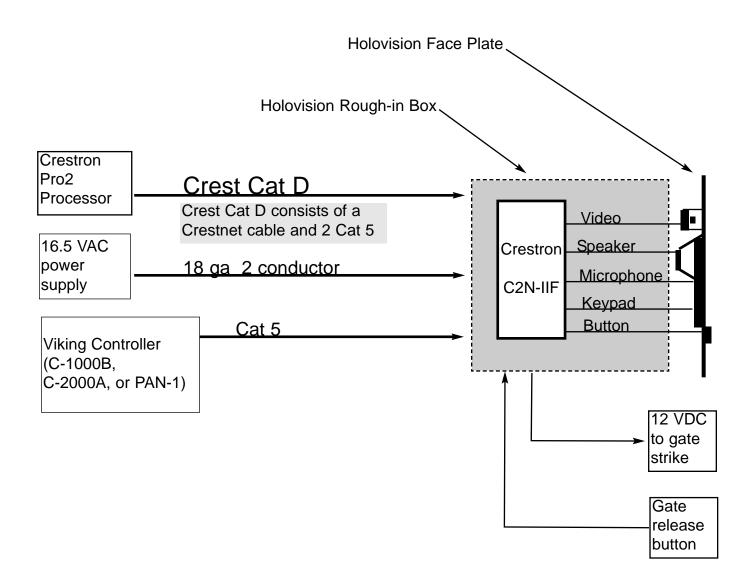

For the following units: 602-S12-CR/VIK and 702-S12-CR/VIK

For the following units: 602-CR-CR/VIK and 702-CR-CR/VIK

For the following units: 602-W-CR/VIK and 702-W-CR/VIK