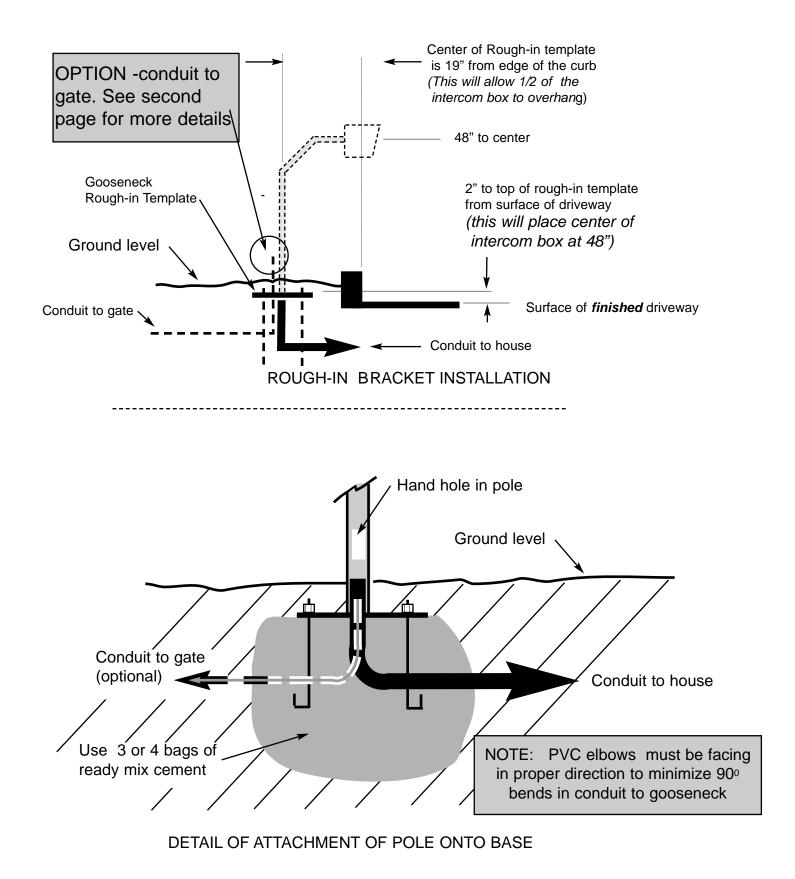

### **Installation Details - 2 Piece Gooseneck**

# **Installation Details - 2 Piece Gooseneck**

Optional application with 2 conduits