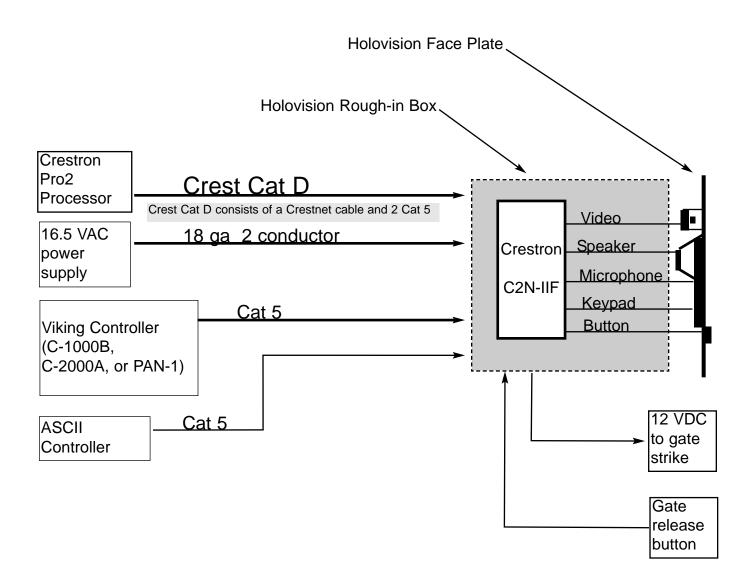

#### ASCII Keypads: Cable Distance ASCII controller: 500 feet Recommended cable Cat 5, Cat 6