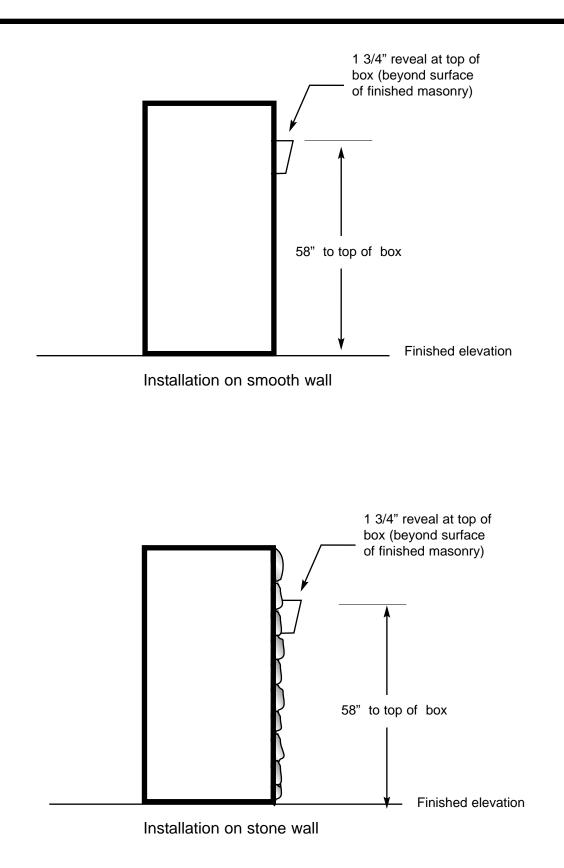

For the following units: 602-S12-CR/VIK and 702-S12-CR/VIK



For the following units: 602-CR-CR/VIK and 702-CR-CR/VIK



For the following units: 602-W-CR/VIK and 702-W-CR/VIK



#### Wiegand Keypads: Cable Distance Wiegand or Clock-and-Data interface: 500 feet Recommended cable Alpha 1295, Belden 5503FE 5 conductor, 22 AWG stranded with overall shield or equivalent

For the following units: 602-A-CR/VIK and 702-A-CR/VIK



#### ASCII Keypads: Cable Distance ASCII controller: 500 feet Recommended cable Cat 5, Cat 6



#### Installation Details - 300 and 600 Series



### **Installation Details - 2 Piece Gooseneck**



# **Installation Details - 2 Piece Gooseneck**

Optional application with 2 conduits