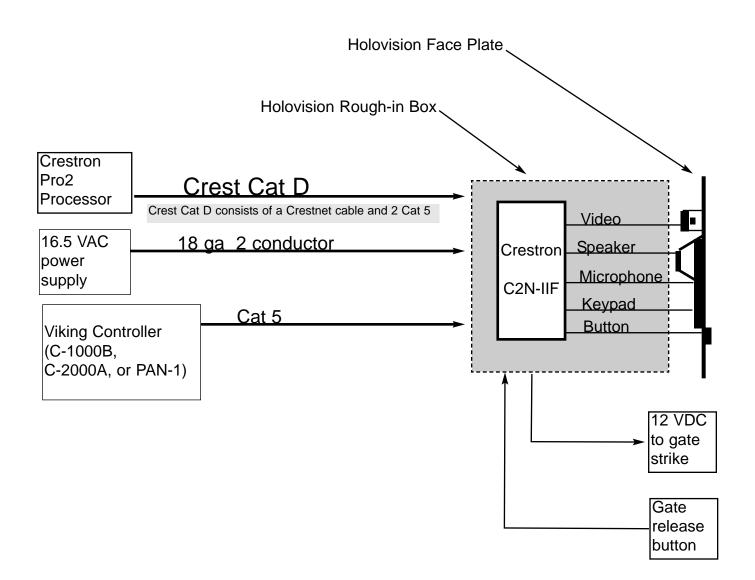

For the following units: 602-S12-CR/VIK and 702-S12-CR/VIK

For the following units: 602-CR-CR/VIK and 702-CR-CR/VIK

For the following units: 602-W-CR/VIK and 702-W-CR/VIK