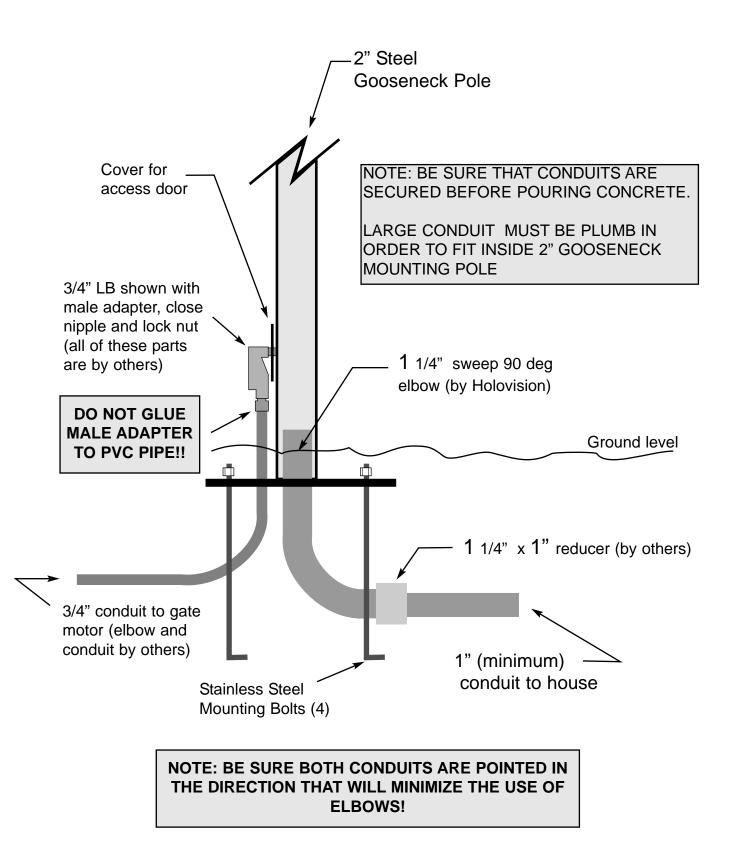

### **Installation Details - 2 Piece Gooseneck**

# **Installation Details - 2 Piece Gooseneck**

Optional application with 2 conduits