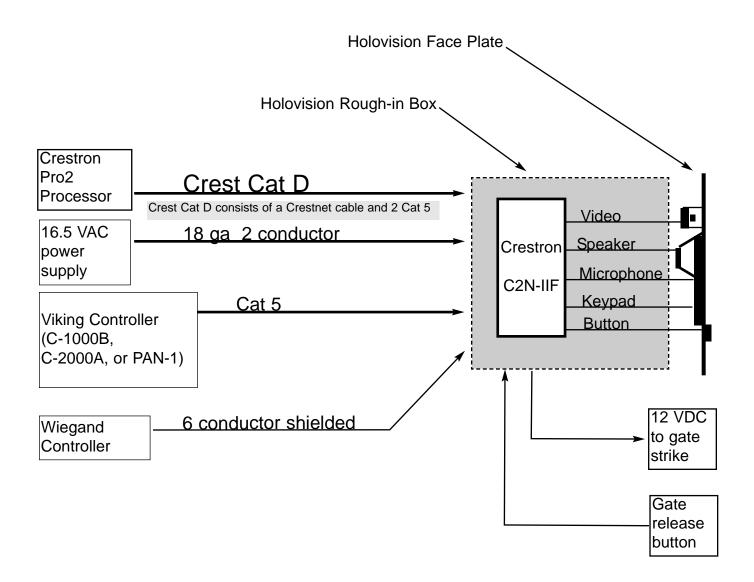

#### Wiegand Keypads: Cable Distance Wiegand or Clock-and-Data interface: 500 feet Recommended cable Alpha 1295, Belden 5503FE 5 conductor, 22 AWG stranded with overall shield or equivalent

For the following units: 602-A-CR/VIK and 702-A-CR/VIK