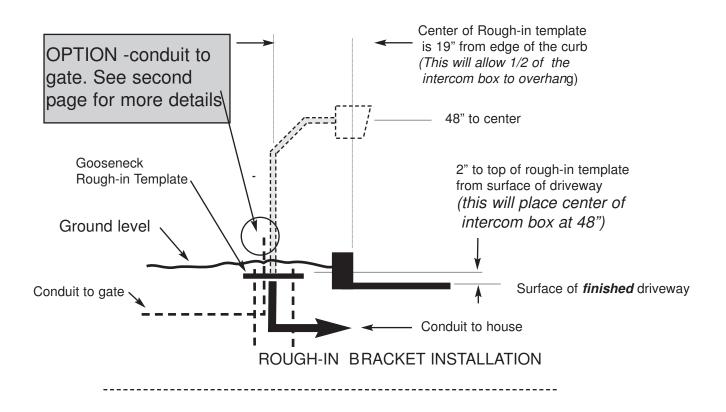

# **Door Station Rough-in**

### Installation Details - 2 Piece Gooseneck

DETAIL OF ATTACHMENT OF POLE ONTO BASE

### **Installation Details - 2 Piece Gooseneck**

Optional application with 2 conduits