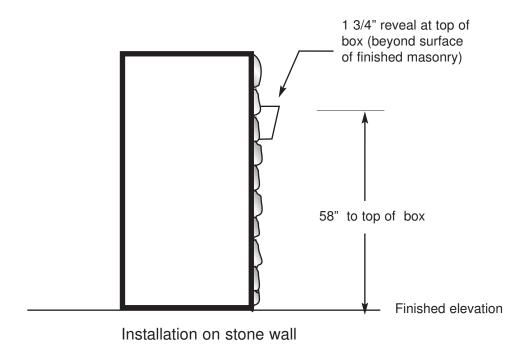

quired, but it can be a spare pair from Cat5/6

### Wiegand Prox Reader: (optional)

**Cable Distance** 

Wiegand or Clock-and-Data interface: 500 feet

Recommended cable

Alpha 1295, Belden 5503FE 5 conductor, 22 AWG stranded with overall shield or equivalent

For Models 600, 605, 607, 608, 700, 705, 707, 708, 800, 805, 900

For the following combinations: 6XX-W-VIO, 7XX-W-VIO, 8XX-W-VIO and 9XX-W-VIO



Wire for gate release from phone system is required, but it can be a spare pair from Cat5/6

#### Wiegand Prox Reader: (optional)

**Cable Distance** 

Wiegand or Clock-and-Data interface: 500 feet

Recommended cable

Alpha 1295, Belden 5503FE 5 conductor, 22 AWG stranded with overall shield or equivalent

# **Door Station Rough-in**



# Installation Details - 300, 600 and 800 Series





### Installation Details - 2 Piece Gooseneck





DETAIL OF ATTACHMENT OF POLE ONTO BASE

### **Installation Details - 2 Piece Gooseneck**

Optional application with 2 conduits