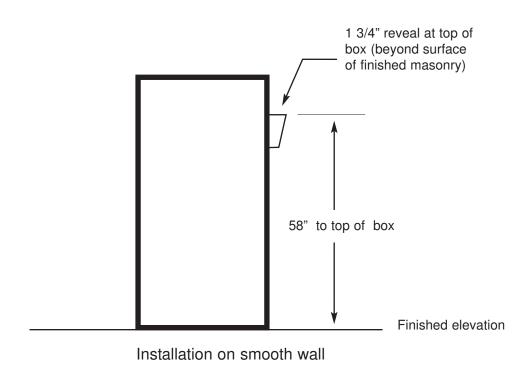

required, but it can be a spare pair from Cat5/6

### Wiegand Prox Reader: (optional)

**Cable Distance** 

Wiegand or Clock-and-Data interface: 500 feet

Recommended cable

Alpha 1295, Belden 5503FE 5 conductor, 22 AWG stranded with overall shield or equivalent

For Models 600, 605, 607, 608, 700, 705, 707, 708, 800, 805, 900

For the following combinations: 6XX-W-VIO, 7XX-W-VIO, 8XX-W-VIO and 9XX-W-VIO



Wire for gate release from phone system is required, but it can be a spare pair from Cat5/6

#### Wiegand Prox Reader: (optional)

**Cable Distance** 

Wiegand or Clock-and-Data interface: 500 feet

Recommended cable

Alpha 1295, Belden 5503FE 5 conductor, 22 AWG stranded with overall shield or equivalent

# **Door Station Rough-in**



# Installation Details - 300, 600 and 800 Series





### Installation Details - 2 Piece Gooseneck





DETAIL OF ATTACHMENT OF POLE ONTO BASE

### **Installation Details - 2 Piece Gooseneck**

Optional application with 2 conduits