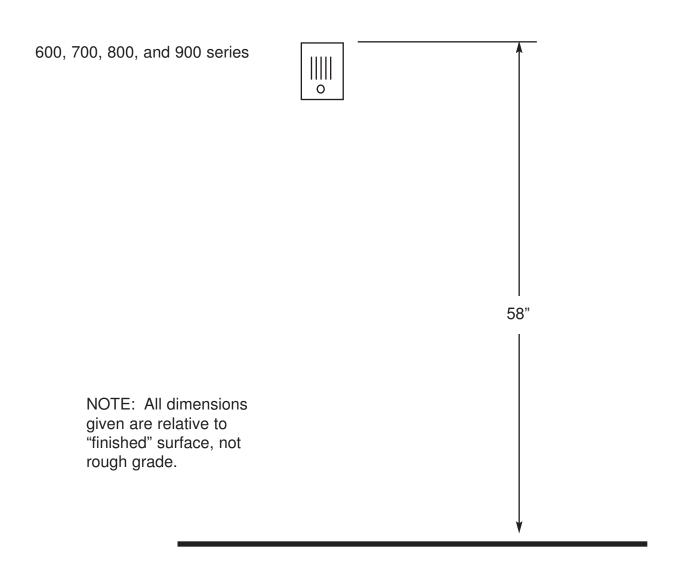

For Models 600, 605, 607, 608, 700, 705, 707, 708, 800, 805, 900

For the following combinations: 6XX-S12-VIO, 7XX-S12-VIO, 8XX-S12-VIO and 9XX-S12-VIO

# Installation Details - 300, 600 and 800 Series