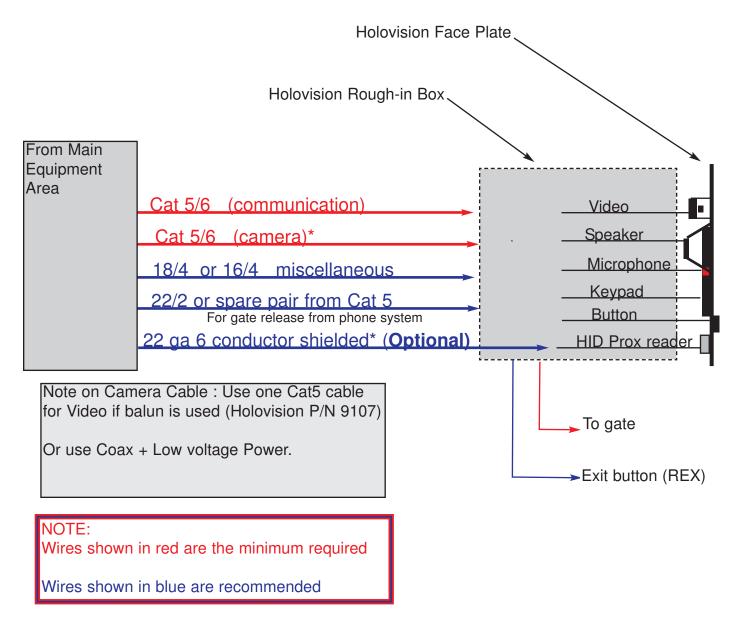

Wire for gate release from phone system is required, but it can be a spare pair from Cat5/6

### Wiegand Prox Reader: (optional)

**Cable Distance** 

Wiegand or Clock-and-Data interface: 500 feet

Recommended cable

Alpha 1295, Belden 5503FE 5 conductor, 22 AWG stranded with overall shield or equivalent