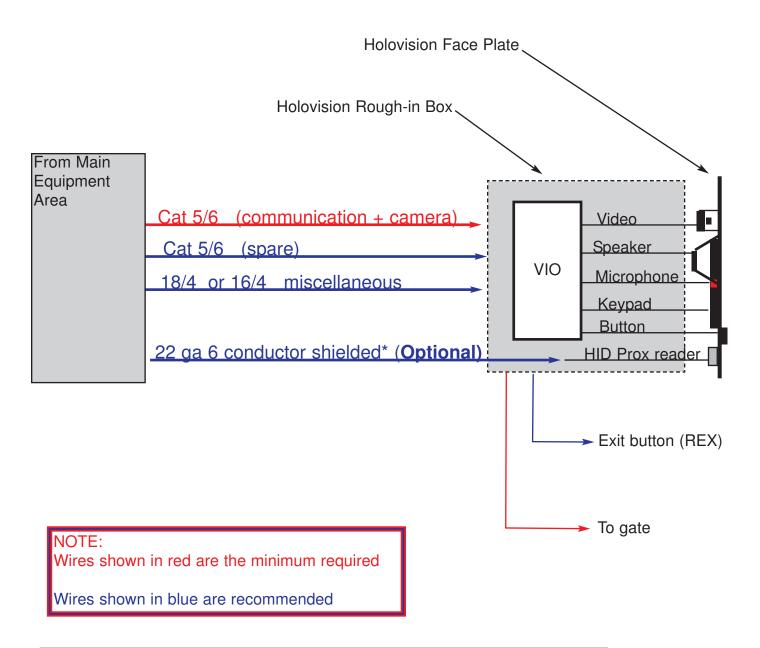

For Models 600, 605, 607, 608, 700, 705, 707, 708, 800, 805, 900

For the following combinations: 6XX-S12-VIO, 7XX-S12-VIO, 8XX-S12-VIO and 9XX-S12-VIO

### Wiegand Prox Reader: (optional)

**Cable Distance** 

Wiegand or Clock-and-Data interface: 500 feet

Recommended cable

Alpha 1295, Belden 5503FE 5 conductor, 22 AWG stranded with overall shield

or equivalent