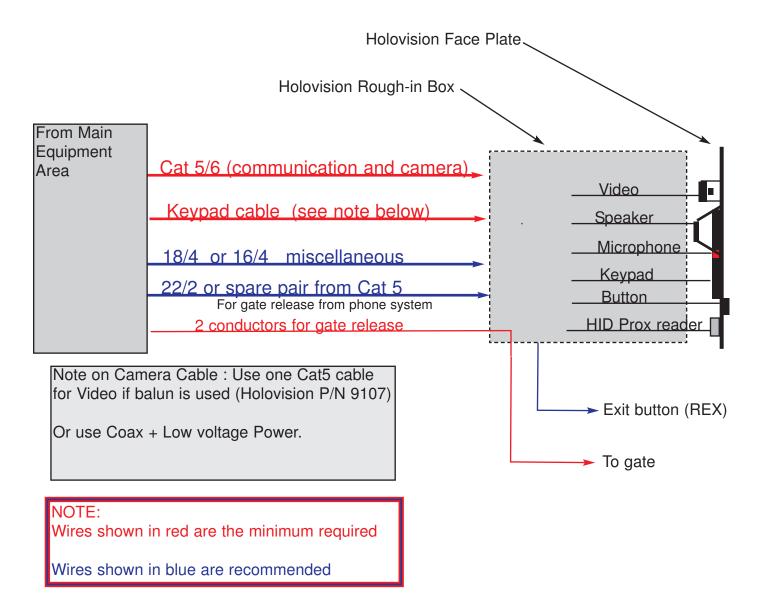

For Models 600, 605, 607, 608, 700, 705, 707, 708, 800, 805, 900

For the following combinations: 6XX-W-VIO, 7XX-W-VIO, 8XX-W-VIO and 9XX-W-VIO

Wire for gate release from phone system is required, but it can be a spare pair from Cat5/6

#### Wiegand Prox Reader: (optional)

**Cable Distance** 

Wiegand or Clock-and-Data interface: 500 feet

Recommended cable

Alpha 1295, Belden 5503FE 5 conductor, 22 AWG stranded with overall shield or equivalent