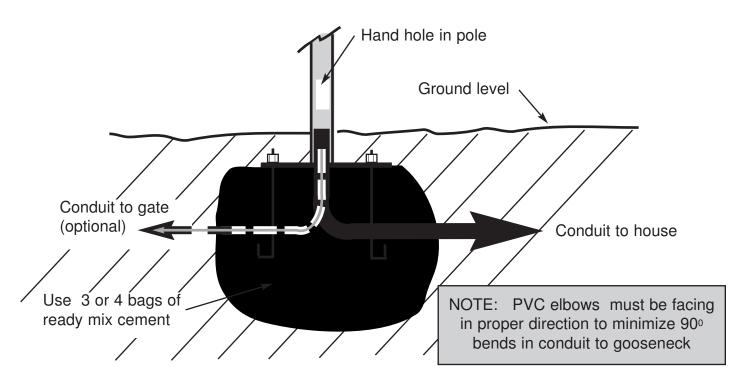

# Wiegand Prox Reader: (optional)

**Cable Distance** 

Wiegand or Clock-and-Data interface: 500 feet

Recommended cable

Alpha 1295, Belden 5503FE 5 conductor, 22 AWG stranded with overall shield or equivalent

For Models 600, 605, 607, 608, 700, 705, 707, 708, 800, 805, 900

For the following combinations: 6XX-W-VIO, 7XX-W-VIO, 8XX-W-VIO and 9XX-W-VIO



Wire for gate release from phone system is required, but it can be a spare pair from Cat5/6

#### Wiegand Prox Reader: (optional)

**Cable Distance** 

Wiegand or Clock-and-Data interface: 500 feet

Recommended cable

Alpha 1295, Belden 5503FE 5 conductor, 22 AWG stranded with overall shield or equivalent

# **Door Station Rough-in**



# Installation Details - 300, 600 and 800 Series





### Installation Details - 2 Piece Gooseneck





DETAIL OF ATTACHMENT OF POLE ONTO BASE

### **Installation Details - 2 Piece Gooseneck**

Optional application with 2 conduits