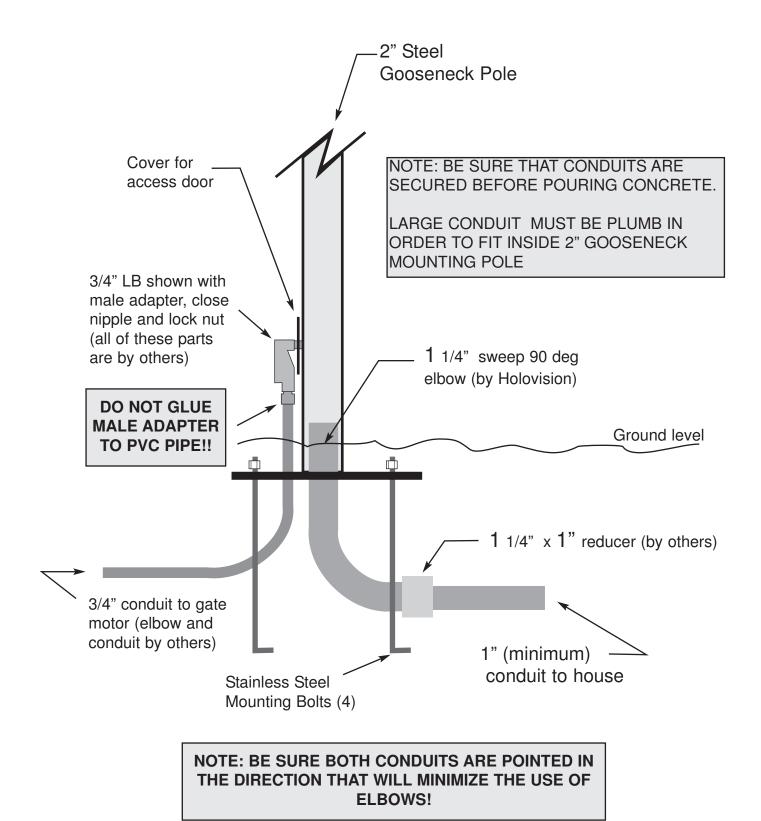

### Installation Details - 2 Piece Gooseneck

DETAIL OF ATTACHMENT OF POLE ONTO BASE

### **Installation Details - 2 Piece Gooseneck**

Optional application with 2 conduits