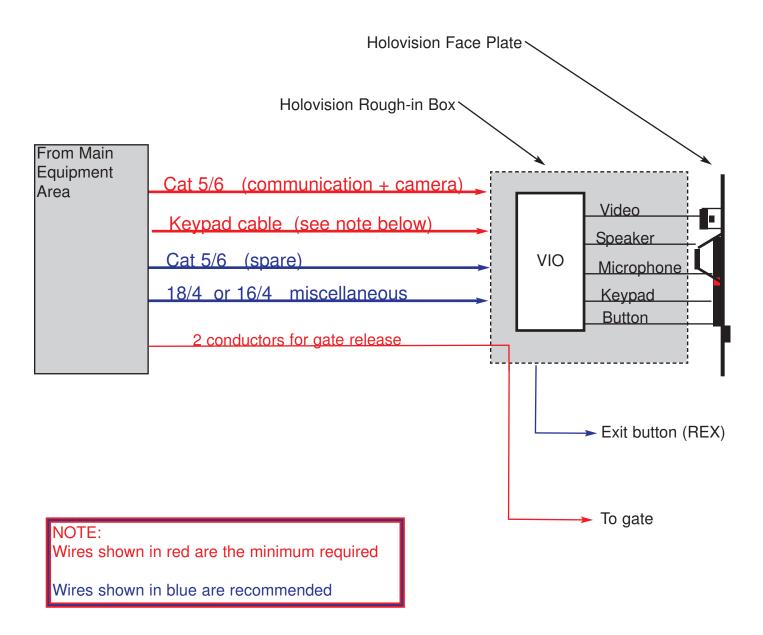

For Models 600, 605, 607, 608, 700, 705, 707, 708, 800, 805, 900

For the following combinations: 6XX-W-VIO, 7XX-W-VIO, 8XX-W-VIO and 9XX-W-VIO

### Wiegand Keypad:

#### **Cable Distance**

Wiegand or Clock-and-Data interface: 500 feet

#### Recommended cable

Alpha 1295, Belden 5503FE 5 conductor, 22 AWG stranded with overall shield or equivalent

For Models 600, 605, 607, 608, 700, 705, 707, 708, 800, 805, 900

For the following combinations: 6XX-S12-VIK, 7XX-S12-VIK, 8XX-S12-VIK and 9XX-S12-VIK