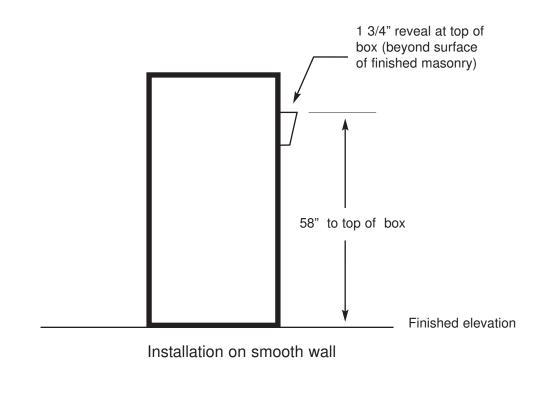

## Prewire for Models 731, 831

Prewire for "S12" keypad



# Prewire for Models 731, 831

Prewire for "W" keypad



Cable Distance

Wiegand or Clock-and-Data interface: 500 feet Recommended cable

Alpha 1295, Belden 5503FE 5 conductor, 22 AWG stranded with overall shield or equivalent

NOTE: Cat 5 / 6 cable for Wiegand keypad is NOT Recommended

#### ASCII Keypads:

Cable Distance ASCII controller: 500 feet Recommended cable Cat 5, Cat 6



#### Installation Details - 600 and 800 Series





### **Installation Details - 2 Piece Gooseneck**



# **Installation Details - 2 Piece Gooseneck**

Optional application with 2 conduits