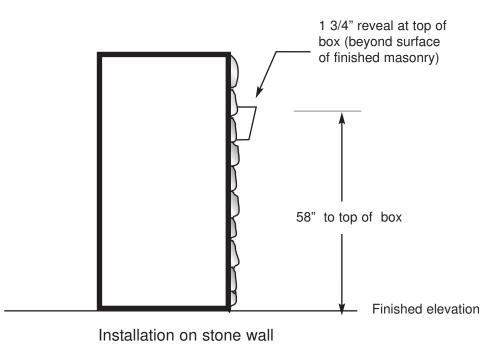

## Prewire for Models 731, 831

Prewire for "S12" keypad



# Prewire for Models 731, 831

Prewire for "W" keypad



Cable Distance

Wiegand or Clock-and-Data interface: 500 feet Recommended cable

Alpha 1295, Belden 5503FE 5 conductor, 22 AWG stranded with overall shield or equivalent

NOTE: Cat 5 / 6 cable for Wiegand keypad is NOT Recommended

#### ASCII Keypads:

Cable Distance ASCII controller: 500 feet Recommended cable Cat 5, Cat 6



#### Installation Details - 600 and 800 Series





### **Installation Details - 2 Piece Gooseneck**



# **Installation Details - 2 Piece Gooseneck**

Optional application with 2 conduits