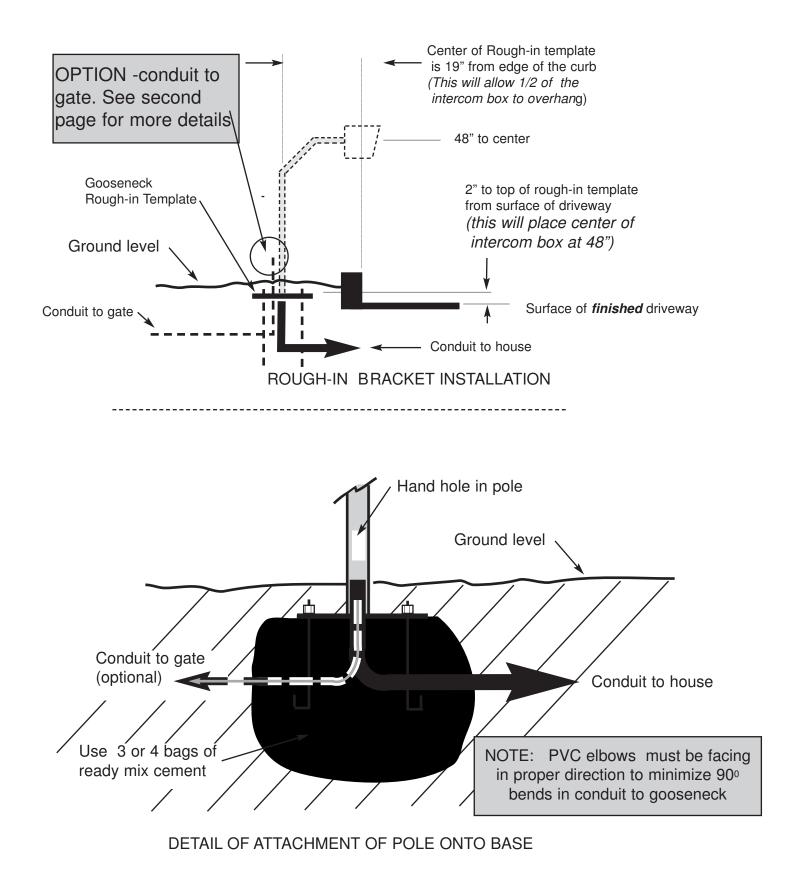

### **Installation Details - 2 Piece Gooseneck**

# **Installation Details - 2 Piece Gooseneck**

Optional application with 2 conduits