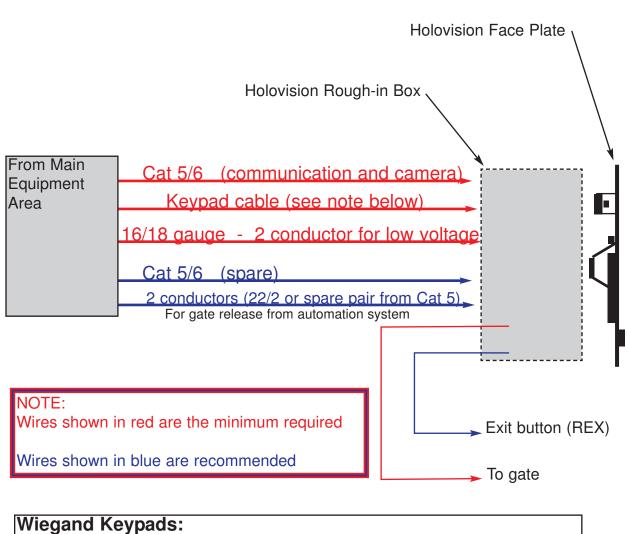

# Prewire for Models 731, 831

Prewire for "W" keypad

Cable Distance

Wiegand or Clock-and-Data interface: 500 feet Recommended cable

Alpha 1295, Belden 5503FE 5 conductor, 22 AWG stranded with overall shield or equivalent

NOTE: Cat 5 / 6 cable for Wiegand keypad is NOT Recommended

#### ASCII Keypads:

Cable Distance ASCII controller: 500 feet Recommended cable Cat 5, Cat 6