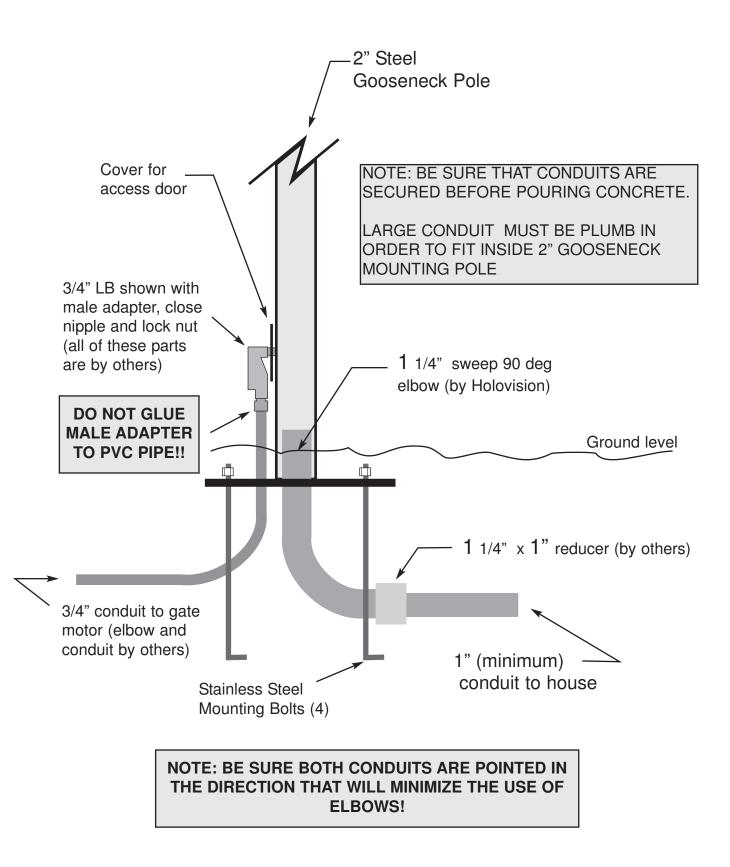

### **Installation Details - 2 Piece Gooseneck**

# **Installation Details - 2 Piece Gooseneck**

Optional application with 2 conduits