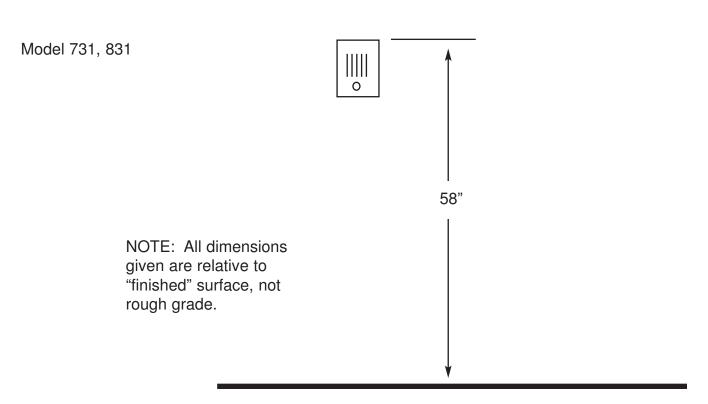

## Prewire for Models 731, 831

Prewire for "S12" keypad



# Prewire for Models 731, 831

Prewire for "W" keypad



Cable Distance

Wiegand or Clock-and-Data interface: 500 feet Recommended cable

Alpha 1295, Belden 5503FE 5 conductor, 22 AWG stranded with overall shield or equivalent

NOTE: Cat 5 / 6 cable for Wiegand keypad is NOT Recommended

#### ASCII Keypads:

Cable Distance ASCII controller: 500 feet Recommended cable Cat 5, Cat 6



#### Installation Details - 600 and 800 Series





### **Installation Details - 2 Piece Gooseneck**



# **Installation Details - 2 Piece Gooseneck**

Optional application with 2 conduits