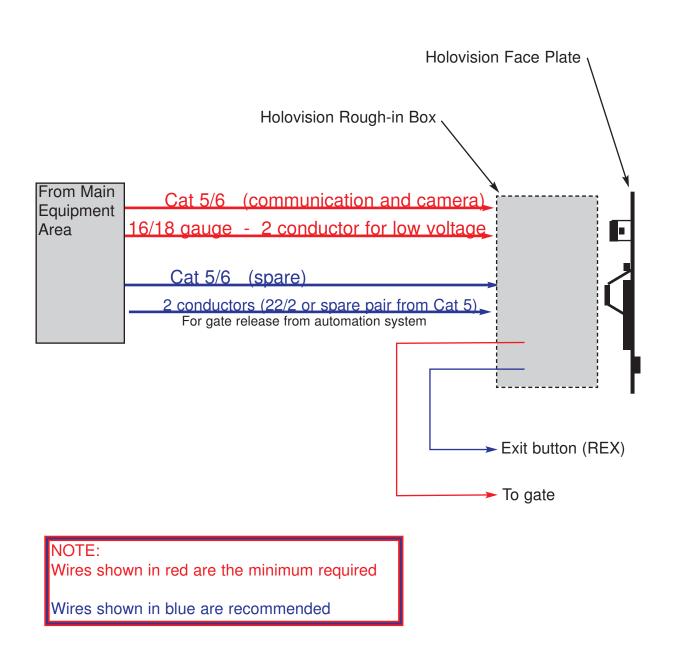

## Prewire for Models 731, 831

Prewire for "S12" keypad



# Prewire for Models 731, 831

Prewire for "W" keypad



Cable Distance

Wiegand or Clock-and-Data interface: 500 feet Recommended cable

Alpha 1295, Belden 5503FE 5 conductor, 22 AWG stranded with overall shield or equivalent

NOTE: Cat 5 / 6 cable for Wiegand keypad is NOT Recommended

#### ASCII Keypads:

Cable Distance ASCII controller: 500 feet Recommended cable Cat 5, Cat 6



#### Installation Details - 600 and 800 Series





### **Installation Details - 2 Piece Gooseneck**



# **Installation Details - 2 Piece Gooseneck**

Optional application with 2 conduits