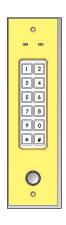

## **MODEL 550**

- Solid brass (1/4") faceplate for keypad access control
- Specify keypad type desired: Serial ASCII output Stand-alone 12 Button 26 Bit Wiegand output With built-in prox reader
- 550-T features Essex T-Prox keypad with proximity reader with 2 keyfobs
- 550-S12 (stand-alone keypad) requires no controller
- 550-T is Wiegand format with built-in prox reader
- Includes call button (no intercom)
- · Back box, hardware, gasket, and instructions included
- Face plate dimensions: 10.5" x 3" (h w)
- Back box dimensions: 9.5" x 2.4" x 4" (h w d) Model 9325
- Brushed stainless steel (optional)

MODEL 550-X - Keypad access control with call button

NOTE: The "X" in the part numbers above is to specify the keypad type. See above for keypad options.