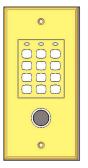

## **KEYPAD** with CALL BUTTON

## MODEL 596

- keypad with call button on solid brass (1/4") faceplate
- Specify keypad type desired: Stand-alone 12 Button 596-S12 26 Bit Wiegand output 596-W
- · 596-S12 (stand-alone keypad) does not require a controller
- · Hardware, gasket, and instructions included
- Includes call button (no intercom)
- Face plate dimensions: 6.5" x 3" (h w)
- Back box dimensions: 5.75" x 2.4" x 4" (h w d) Model 9332
- Brushed stainless steel (optional)

NOTE: The "X" in the part numbers above is to specify the keypad type. See above for keypad options.

**AVAILABILITY:** Model 596 is a special order product. Back boxes are kept in stock. 596 face plate is built to order. Please allow about 6-8 weeks to have your order fabricated and finished. All finishes are available.