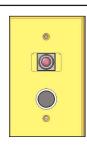

## FLUSH-MOUNT CAMERA with CALL BUTTON

## **MODEL 597**

- Camera mounted on solid brass (1/4") faceplate
- Includes 700 TVL color camera on adjustable bracket (35o left or right)
- Camera option: IP 2.1 Megapixel

Maximum Resolution of 1920 x 1080 @ 30fps PoE (Power over Ethernet) and DC 12V H.264 & Motion JPEG

- Camera power supply included
- Hardware, gasket, and instructions included
- · Includes call button (no intercom)
- Faceplate mounts to standard 1 gang box (not included)
- Face plate dimensions: 5" x 3" (h w)
- 2.1 MP IP camera (optional)
- Brushed stainless steel (optional)