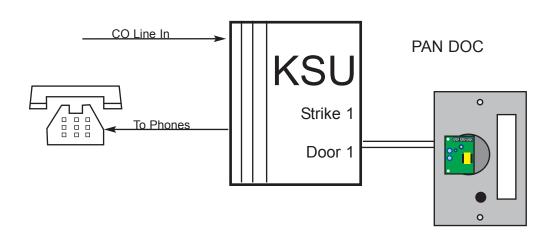

To use the Door Intercom Unit, connect to the KSU as shown above.

NOTE:\*This connection is not polarity sensitive

501 E. Goetz Ave. Santa Ana, Ca 92707

Ph. 714-434-6904 Fax 800-362-0002