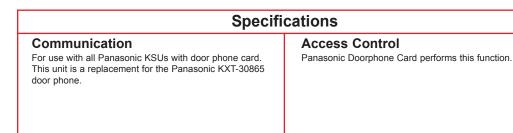

## HOLOVISION

Holovision's Door Intercom Unit is a replacement for the Panasonic KX-T30865. It is compatible with all Panasonic KSU's. This product allows communication with the front door when used with Panasonic KSU phone systems.