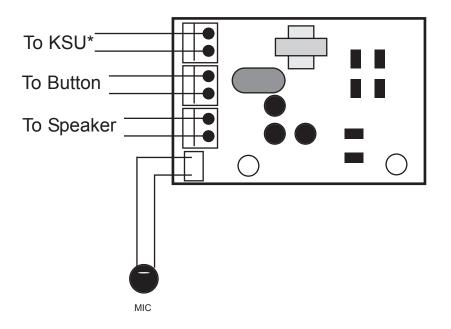

To use the Door Intercom Unit, connect to the KSU as shown above.

NOTE:\*This connection is not polarity sensitive

501 E. Goetz Ave. Santa Ana, Ca 92707

Ph. 714-434-6904 Fax 800-362-0002