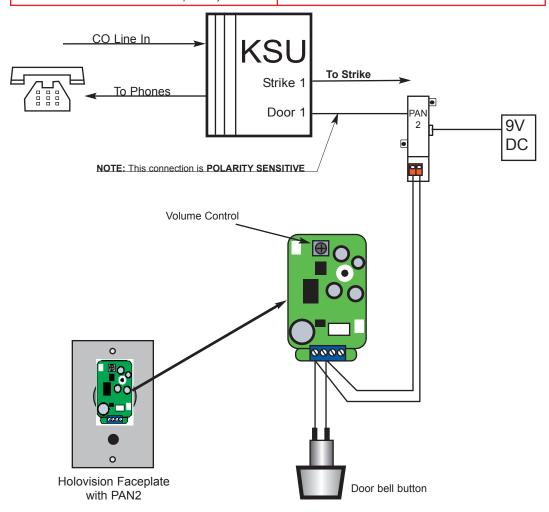

#### Communication

Holovision's Door Intercom Unit is a replacement for the Panasonic KX-T7775. It is compatible with all Panasonic KSU's. This product allows communication with the front door when used with Panasonic KSU phone systems.

#### **Access Control**

Panasonic Doorphone Card performs this function.

501 E. Goetz Ave.

Santa Ana, Ca 92707

**INSTALLATION** 

**INSTRUCTIONS** 

www.eholovision.com

Ph. 714-434-6904 Fax 800-362-0002

#### ANSWER A CALL FROM DOORBOX

When the phones ring, pick up a phone to be connected to the visitor.

NOTE: Adust Sensitivity of Microphone by turning volume knob as indicated.

501 E. Goetz Ave. Santa Ana, Ca 92707