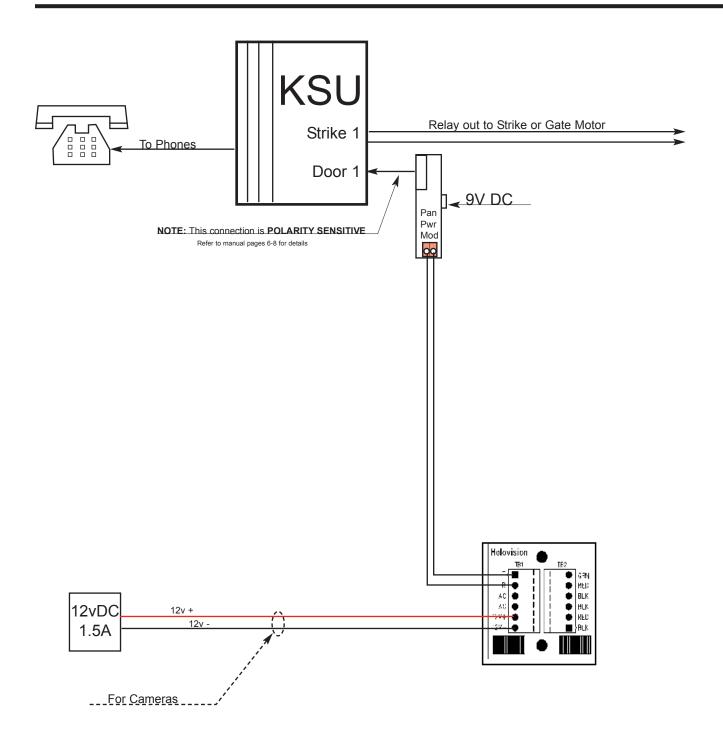

#### Communication

For use with all Panasonic KSUs with door phone card. This unit is a replacement for the Panasonic KXT-7775 door phone.

#### **Access Control**

Panasonic KSU door phone card has relay outputs

400 Series "Small" Junction Board

INSTALLATION INSTRUCTIONS

501 E. Goetz Ave. Santa Ana, Ca 92707

www.eholovision.com

Ph. 714-434-6904 Fax 800-362-0002

# **PAN2 Intercom Wiring**