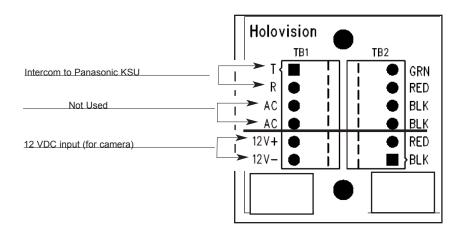

## Manual Type 6.0.0.8-RF

**PAN 2 Intercom** 

### For Models -

413-PAN2 414-PAN2 420-PAN2 421-PAN2 423-PAN2

### **Specifications**

#### Communication

For use with all Panasonic KSUs with door phone card. This unit is a replacement for the Panasonic KXT-7775 door phone.

#### **Access Control**

Panasonic KSU door phone card has relay outputs



400 Series "Small" Junction Board

INSTALLATION INSTRUCTIONS

501 E. Goetz Ave. Santa Ana, Ca 92707

www.eholovision.com

Ph. 714-434-6904 Fax 800-362-0002

**HOLOVISION** 

# **PAN2 Intercom Wiring**



## **Operation Instructions**

#### ANSWER A CALL FROM DOORBOX

When the phones ring, pick up a phone to be connected to the visitor.

NOTE: Adust Sensitivity of Microphone by turning volume knob as indicated.

Page 2 Type 6.0.0.8-RF