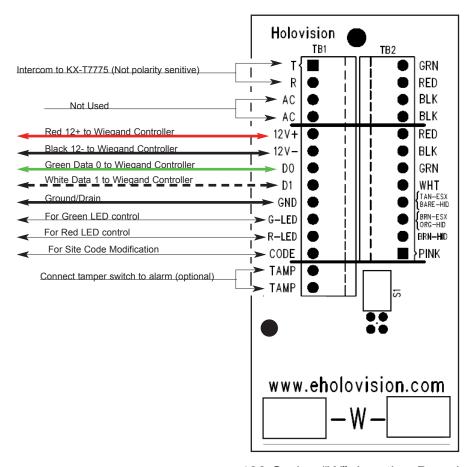

### **Access Control**

Essex KPT-26TI 26 bit Wiegand Keypad Panasonic Door Phone card has relay outputs

400 Series "W" Junction Board

INSTALLATION INSTRUCTIONS

501 E. Goetz Ave. Santa Ana, Ca 92707

www.eholovision.com