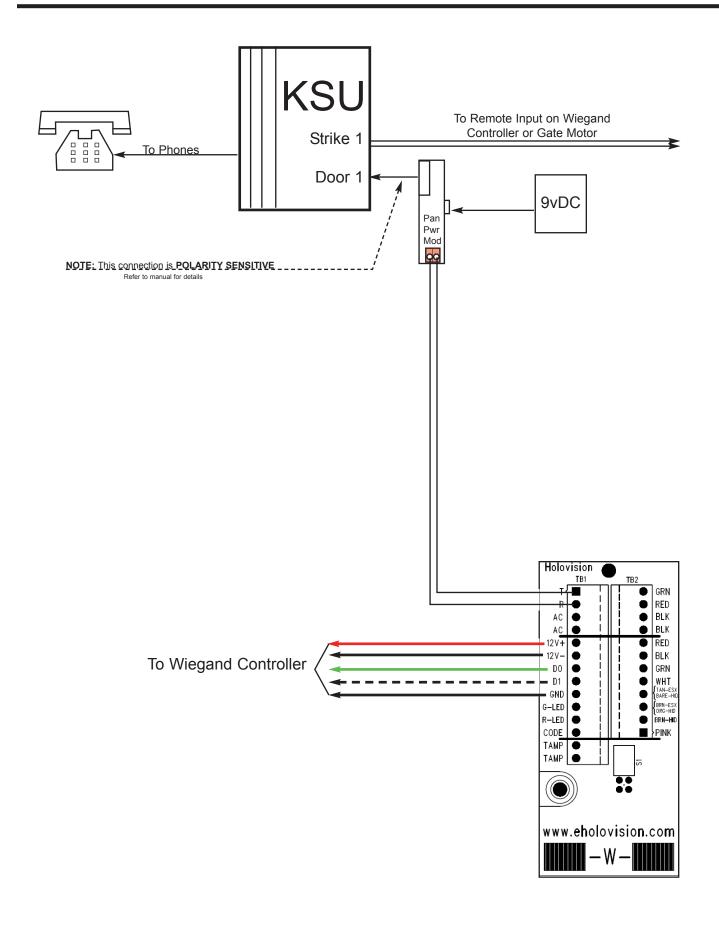

### Communication

For use with all Panasonic KSUs with door phone card. This unit is a replacement for the Panasonic KX-T7775 door phone.

### **Access Control**

Essex KPT-26TI 26 bit Wiegand Keypad Panasonic Door Phone card has relay outputs

400 Series "W" Junction Board

INSTALLATION INSTRUCTIONS

501 E. Goetz Ave. Santa Ana, Ca 92707

www.eholovision.com