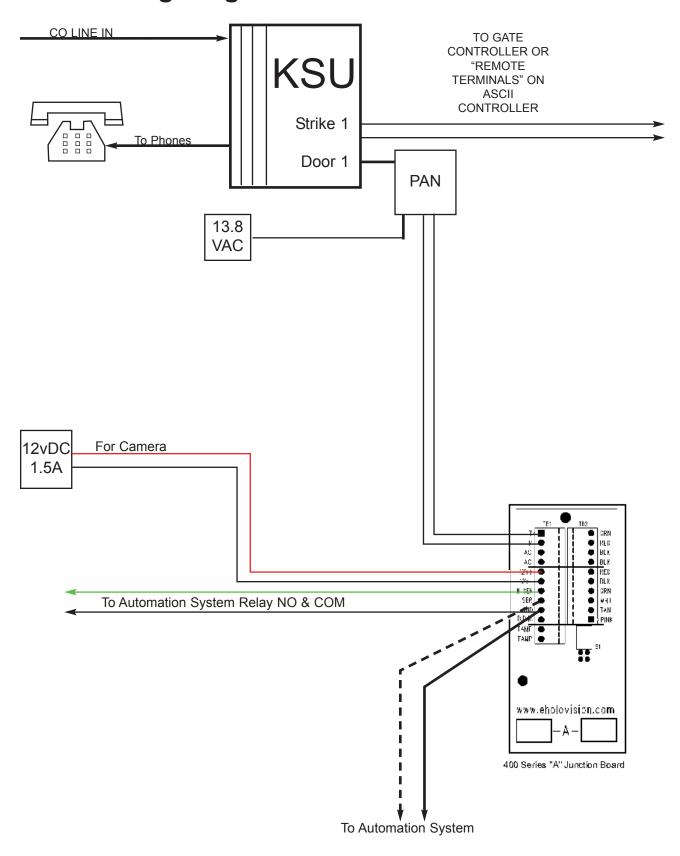

# **PAN Wiring Diagram**

Page 3 TYPE 6.5.0.1-RF

501 E. Goetz Ave. Santa Ana, Ca 92707

Ph. 714-434-6904 Fax 800-362-0002