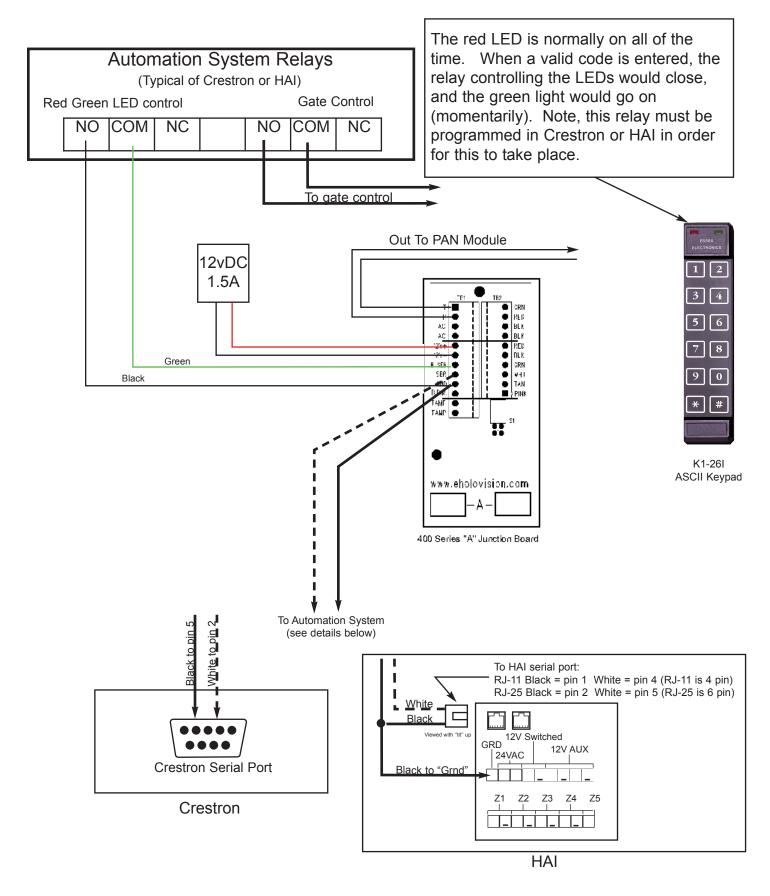

## Manual Type 6.5.0.1-RF

Panasonic Compatible with Essex "ASCII" Keypad

## For Models -

| 400-A-PAN | 401-A-PAN |
|-----------|-----------|
| 403-A-PAN | 404-A-PAN |
| 410-A-PAN | 411-A-PAN |
|           |           |

## **Specifications**

#### Communication

For use with all Panasonic KSUs with door phone card. This unit is a replacement for the Panasonic KXT-30865 door phone.

### **Access Control**

Essex K1-26I Keypad field configurable to ASCII, Wiegand and others.



400 Series "A" Junction Board

INSTALLATION INSTRUCTIONS

501 E. Goetz Ave. Santa Ana, Ca 92707

www.eholovision.com

Ph. 714-434-6904 Fax 800-362-0002

**HOLOVISION** 

# **ASCII Connection to Crestron or HAI 400**



Page 2 Type 6.5.0.1-RF

# **PAN Wiring Diagram**



Page 3 TYPE 6.5.0.1-RF



501 E. Goetz Ave. Santa Ana, Ca 92707

Ph. 714-434-6904 Fax 800-362-0002