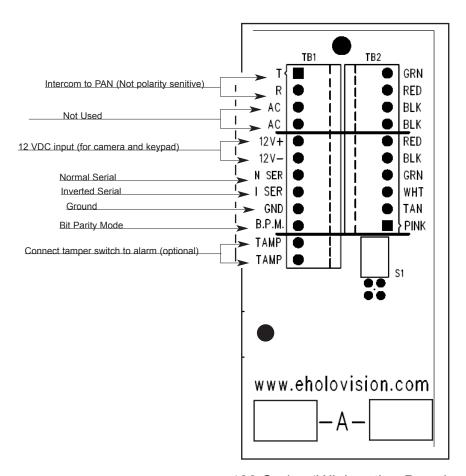

### **Access Control**

Essex K1-26I Keypad field configurable to ASCII, Wiegand and others.

400 Series "A" Junction Board

INSTALLATION INSTRUCTIONS

501 E. Goetz Ave. Santa Ana, Ca 92707

www.eholovision.com