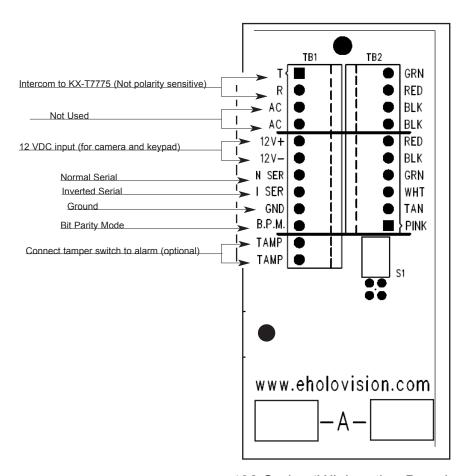

### Access Control

Essex K1-26I Keypad field configurable to ASCII, Wiegand and others.

Panasonic KSU door phone card has relay outputs

400 Series "A" Junction Board

INSTALLATION INSTRUCTIONS

501 E. Goetz Ave. Santa Ana, Ca 92707