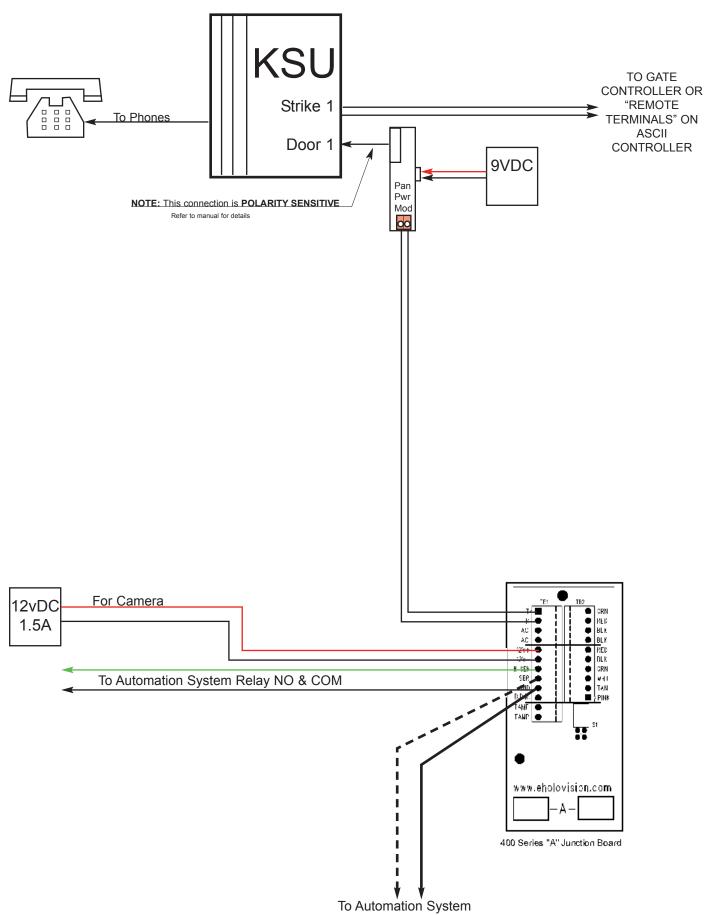

#### Communication

For use with all Panasonic KSUs with door phone card. This unit is a replacement for the Panasonic KX-T7775 door phone.

### Access Control

Essex K1-26I Keypad field configurable to ASCII, Wiegand and others.

Panasonic KSU door phone card has relay outputs

400 Series "A" Junction Board

INSTALLATION INSTRUCTIONS

501 E. Goetz Ave. Santa Ana, Ca 92707