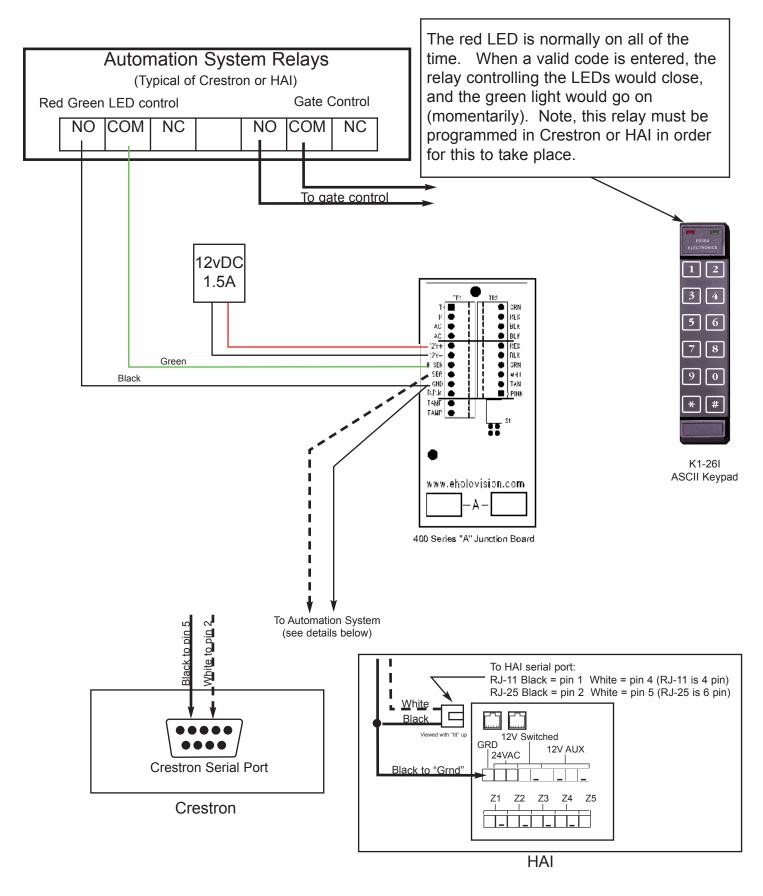

### Access Control

Essex K1-26I Keypad field configurable to ASCII, Wiegand and others.

Panasonic KSU door phone card has relay outputs

400 Series "A" Junction Board

INSTALLATION INSTRUCTIONS

501 E. Goetz Ave. Santa Ana, Ca 92707