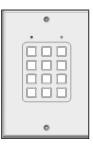

## **KEYPAD ENTRY SYSTEM**

## MODEL 521-X

- Keyless entry system in solid brass (1/4") faceplate
- Buttons are fabricated to match the finish of the faceplate

 Specify keypad type desired: Serial ASCII output 521-A Stand-alone 12 button 521-S12 26 Bit Wiegand output 521-W

- 521-S12 (stand-alone keypad) requires no controller
- Back box, hardware, gasket, and instructions included
- Face plate dimensions: 6.4" x 4.4" (h w)
- Back box dimensions: 5.875" x 3.75" x 4" (h w d) Model 9300
- Brushed stainless steel (optional)