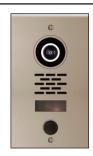

## **MODEL 230**

- Speak to and see visitors on Smartphone / iPad
- Uses DoorBird D11 module
- Fits Holovision "200 Series" boxes
- Accommodates multiple users and multiple door stations
- Cloud recording
- Built-in IR LEDs with light sensor
- Built-in Bluetooth and motion dsector
- Doorbird module is IP 54 rated
- Remote control of door / gate from smartphone
- · Back box, hardware, gasket, and instructions included
- Face plate dimensions: 7.5" x 4.4" (h w)
- Back box dimensions: 7" x 3.75" x 4.25" (h w d) p/n 9303