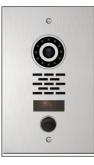

## MODEL 430

## Speak to and see visitors on Smartphone / iPad

- Uses DoorBird D11 module
- Fits Holovision "400 Series" boxes
- Accommodates multiple users and multiple door stations
- · Cloud recording
- Built-in IR LEDs with light sensor
- Built-in Bluetooth and motion dsector
- Doorbird module is IP 54 rated
- · Remote control of door / gate from smartphone
- Back box, hardware, gasket, and instructions included
- Face plate dimensions: 8.125" x 5.125" (h w)
- Back box dimensions: 7.25" x 4.5" x 4.25" (h w d) p/n 9307