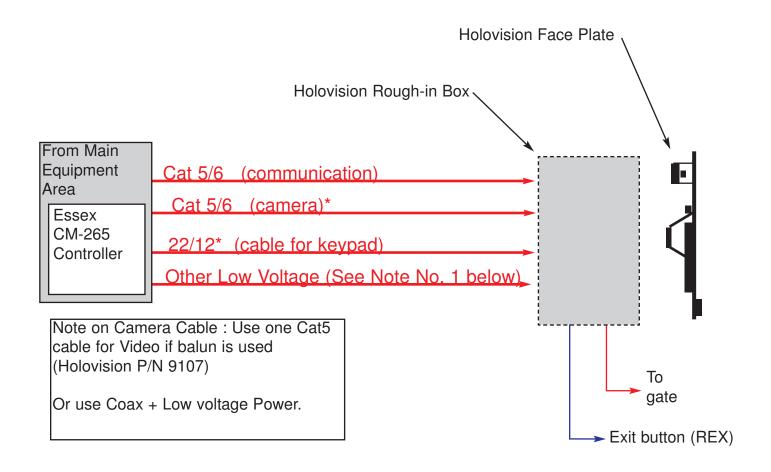

### **Prewire for Models 103, 201, 203**

Prewire for all "Pan", "TES", "Vik", "Elan", etc.

#### NOTE:

Wires shown in red are the minimum required

Wires shown in blue are recommended

**NOTE:** Low voltage cable requirements include:

- 1. Telephone relay out wires from phone system to gates (drive gate and pedestrian gate)
- 2. Release button (exit button)
- 3. 2 conductors 16/18 gauge for electric strike

\*Note on placement of Essex Controller: The Essex Model 265 controller is too large to fit in the Model 100 or Model 200 rough in box. It is recommended that the controller be placed in the equipment room. This 22 gauge 12 conductor cable (to connect the keypad to the controller) is recommended for a maximum of 250'. For longer distances, increase the wire gauge.

NOTE: The use of 2 Cat 5 cables is not recommended. Use 22 gauge 12 conductor. 22/12 is stocked by Holovision

Options: Model 401-S12 does not require this 12 conductor cable. See Model 401.