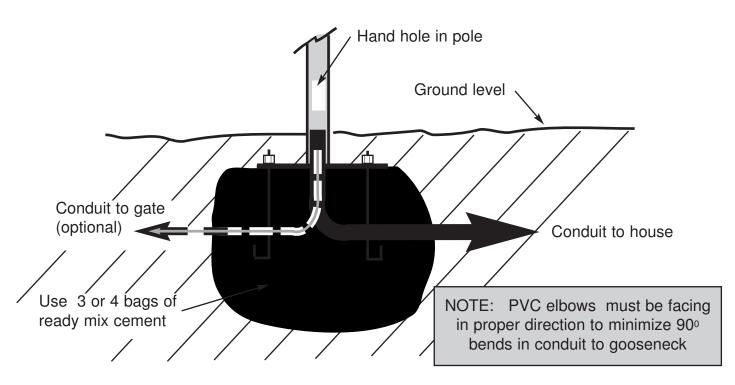

### Installation Details - 2 Piece Gooseneck

DETAIL OF ATTACHMENT OF POLE ONTO BASE

### Installation Details - 2 Piece Gooseneck

Optional application with 2 conduits