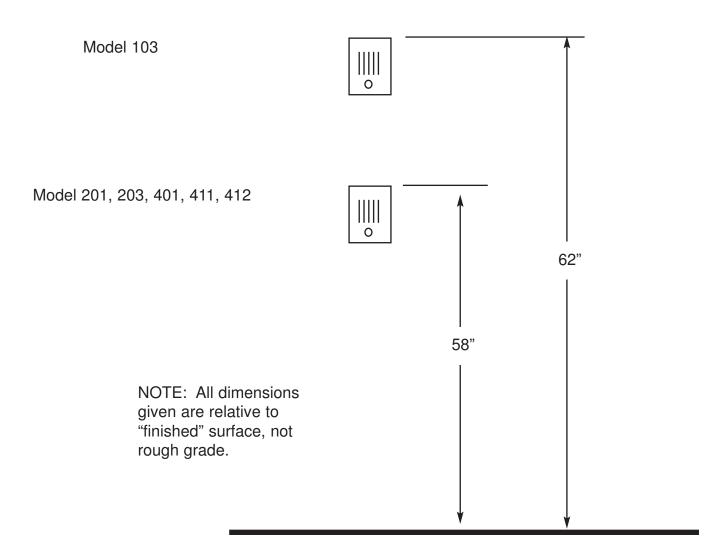

quired

Wires shown in blue are recommended

**Note:** If VIO2 is used to activate the strike, the strike will recieve 12 VDC. If AC is required for the strike, a separate pair of wires should be supplied.

\*Note on placement of Essex Controller: The Essex Model 265 controller is too large to fit in the Model 100 or Model 200 rough in box. It is recommended that the controller be placed in the equipment room. This 22 gauge 12 conductor cable (to connect the keypad to the controller) is recommended for a maximum of 250'. For longer distances, increase the wire gauge.

NOTE: The use of 2 Cat 5 cables is not recommended. Use 22 gauge 12 conductor. 22/12 is stocked by Holovision

**Options:** Model 401-S12 does not require this 12 conductor cable. See Model 401.

# **Door Station Rough-in**



### Installation Details - 300 and 600 Series





### Installation Details - 2 Piece Gooseneck





DETAIL OF ATTACHMENT OF POLE ONTO BASE

### Installation Details - 2 Piece Gooseneck

Optional application with 2 conduits