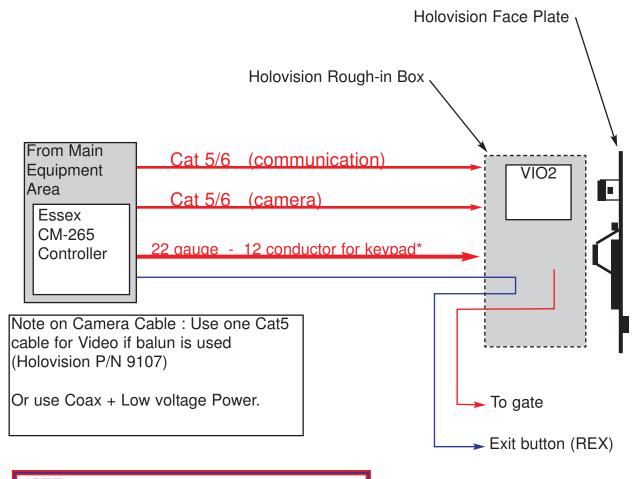

### **Prewire for VIO2**

#### NOTE:

Wires shown in red are the minimum required

Wires shown in blue are recommended

**Note:** If VIO2 is used to activate the strike, the strike will recieve 12 VDC. If AC is required for the strike, a separate pair of wires should be supplied.

\*Note on placement of Essex Controller: The Essex Model 265 controller is too large to fit in the Model 100 or Model 200 rough in box. It is recommended that the controller be placed in the equipment room. This 22 gauge 12 conductor cable (to connect the keypad to the controller) is recommended for a maximum of 250'. For longer distances, increase the wire gauge.

NOTE: The use of 2 Cat 5 cables is not recommended. Use 22 gauge 12 conductor. 22/12 is stocked by Holovision

**Options:** Model 401-S12 does not require this 12 conductor cable. See Model 401.