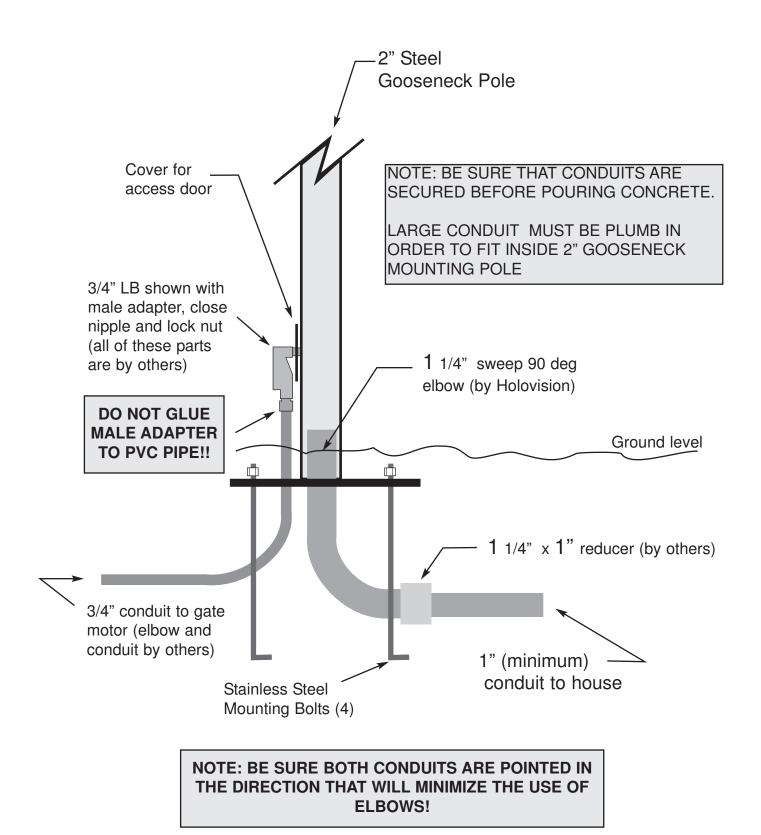

### Installation Details - 2 Piece Gooseneck

DETAIL OF ATTACHMENT OF POLE ONTO BASE

### Installation Details - 2 Piece Gooseneck

Optional application with 2 conduits