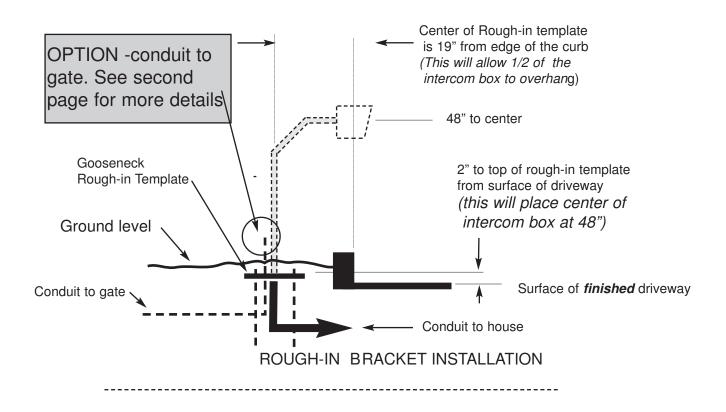

# **Door Station Rough-in**

### Installation Details - 2 Piece Gooseneck

DETAIL OF ATTACHMENT OF POLE ONTO BASE