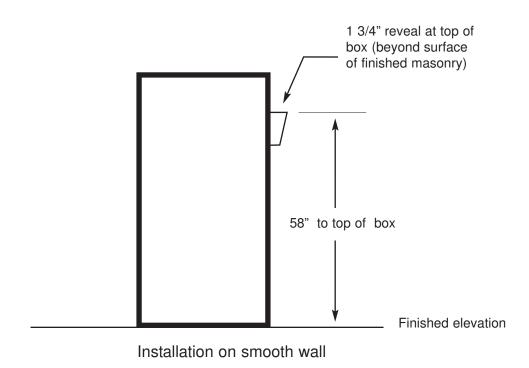

te:** If VIO2 is used to activate the strike, the strike will recieve 12 VDC. If AC is required for the strike, a separate pair of wires should be supplied.

\*Note on placement of Essex Controller: The Essex Model 265 controller is too large to fit in the Model 100 or Model 200 rough in box. It is recommended that the controller be placed in the equipment room. This 22 gauge 12 conductor cable (to connect the keypad to the controller) is recommended for a maximum of 250'. For longer distances, increase the wire gauge.

NOTE: The use of 2 Cat 5 cables is not recommended. Use 22 gauge 12 conductor. 22/12 is stocked by Holovision

**Options:** Model 401-S12 does not require this 12 conductor cable. See Model 401.

# **Door Station Rough-in**



### Installation Details - 300 and 600 Series





### Installation Details - 2 Piece Gooseneck





DETAIL OF ATTACHMENT OF POLE ONTO BASE

### Installation Details - 2 Piece Gooseneck

Optional application with 2 conduits