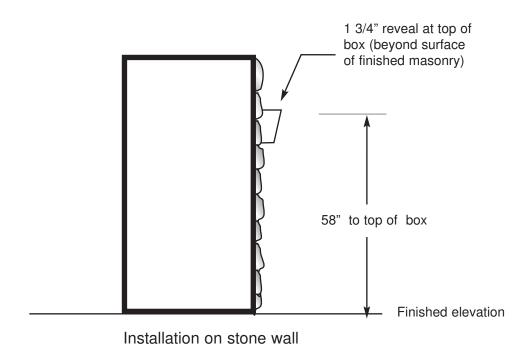

:** If VIO2 is used to activate the strike, the strike will recieve 12 VDC. If AC is required for the strike, a separate pair of wires should be supplied.

\*Note on placement of Essex Controller: The Essex Model 265 controller is too large to fit in the Model 100 or Model 200 rough in box. It is recommended that the controller be placed in the equipment room. This 22 gauge 12 conductor cable (to connect the keypad to the controller) is recommended for a maximum of 250'. For longer distances, increase the wire gauge.

NOTE: The use of 2 Cat 5 cables is not recommended. Use 22 gauge 12 conductor. 22/12 is stocked by Holovision

**Options:** Model 401-S12 does not require this 12 conductor cable. See Model 401.

# **Door Station Rough-in**



### Installation Details - 300 and 600 Series





### Installation Details - 2 Piece Gooseneck





DETAIL OF ATTACHMENT OF POLE ONTO BASE

### Installation Details - 2 Piece Gooseneck

Optional application with 2 conduits