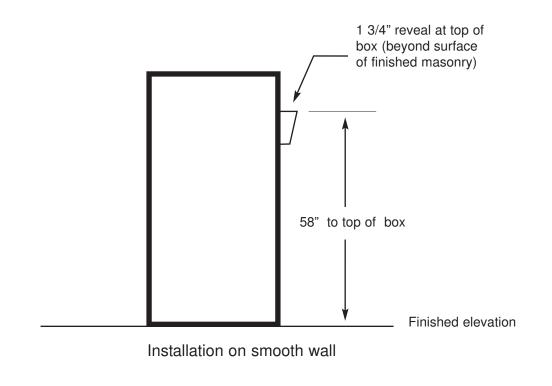

d Prewire for all "Pan", "TES", ''Vik", "Elan", etc.



Wire for gate release from phone system is required, but it can ben be a spare pair from Cat5/6

**NOTE:** Low voltage cable requirements include:

- 1. Telephone relay out wires from phone system to gates (drive gate and pedestrian gate)
- 2. Release button (exit button)
- 3. 2 conductors 16/18 gauge for electric strike

# Prewire for Models 304, 401, 403, 404, 411, 415, 416, 518, 1088

Prewire for "W" keypad

Prewire for all "Pan", "TES", "Vik", "Elan", etc.



# Prewire for Models 304, 401, 403, 404, 411, 415, 416, 1088

Prewire for 'S12" keypad Prewire for VIO



### Prewire for Models 304, 401, 403, 404, 411, 415, 416, 1088

#### Prewire for "W" keypad

#### **Prewire for VIO**





### Installation Details - 300 and 600 Series





### **Installation Details - 2 Piece Gooseneck**



## **Installation Details - 2 Piece Gooseneck**

Optional application with 2 conduits