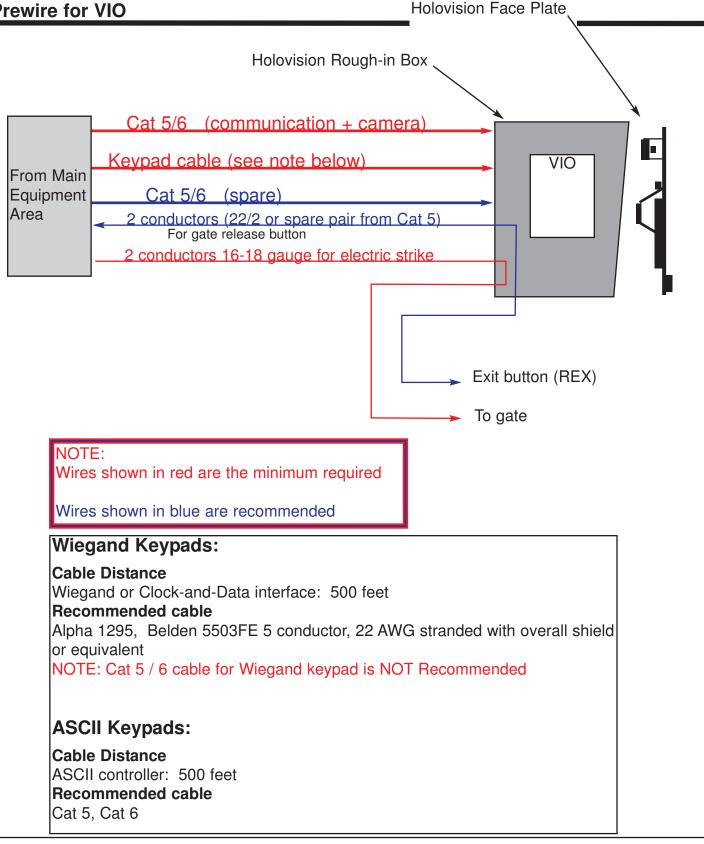

# Prewire for Models 304, 401, 403, 404, 411, 415, 416, 1088

Prewire for 'S12" keypad Prewire for VIO

#### **Prewire for VIO**