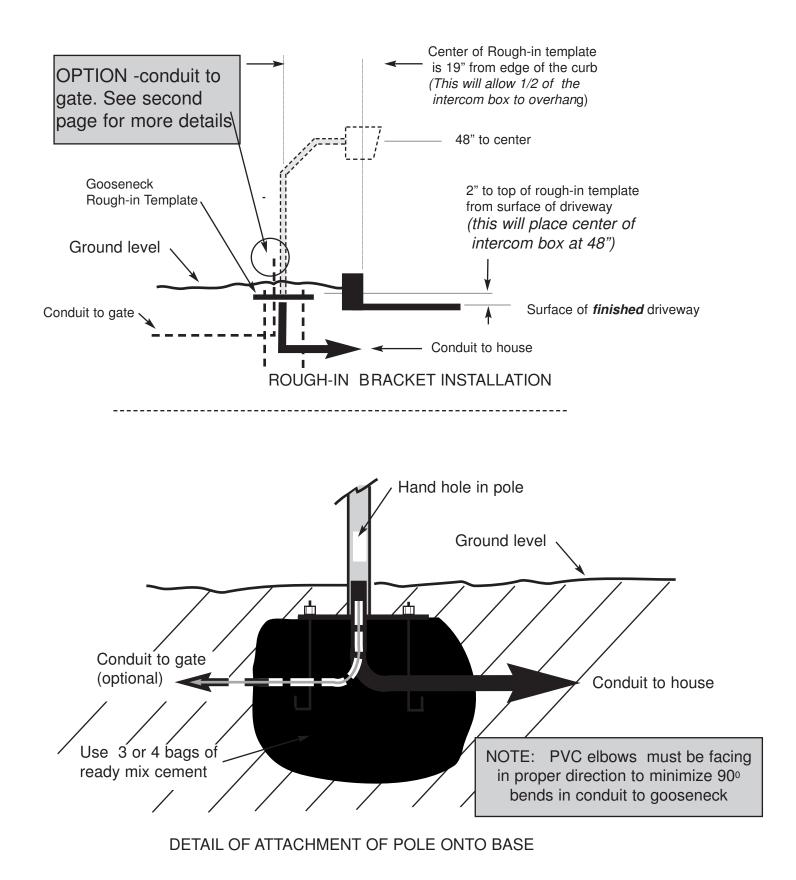

### **Installation Details - 2 Piece Gooseneck**

## **Installation Details - 2 Piece Gooseneck**

Optional application with 2 conduits