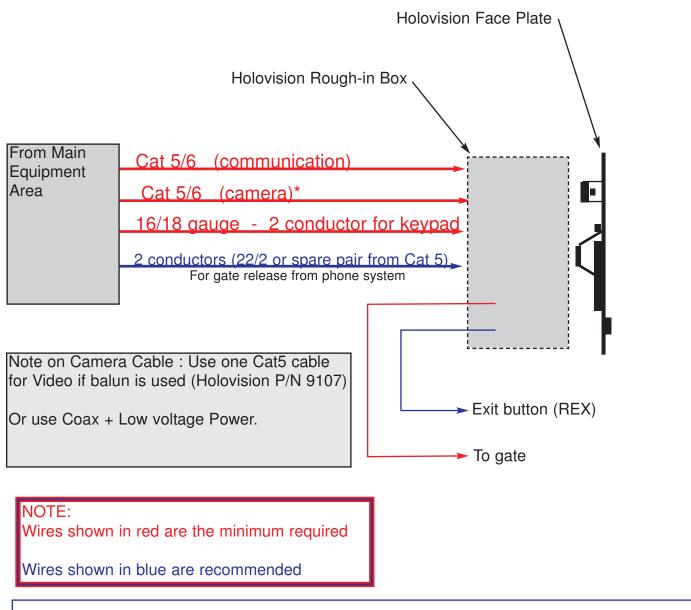

# Prewire for Models 304, 401, 403, 404, 411, 415, 416, 518, 1088

Prewire for ''S12" keypad Prewire for all "Pan", "TES", ''Vik", "Elan", etc.

Wire for gate release from phone system is required, but it can ben be a spare pair from Cat5/6

**NOTE:** Low voltage cable requirements include:

- 1. Telephone relay out wires from phone system to gates (drive gate and pedestrian gate)
- 2. Release button (exit button)
- 3. 2 conductors 16/18 gauge for electric strike