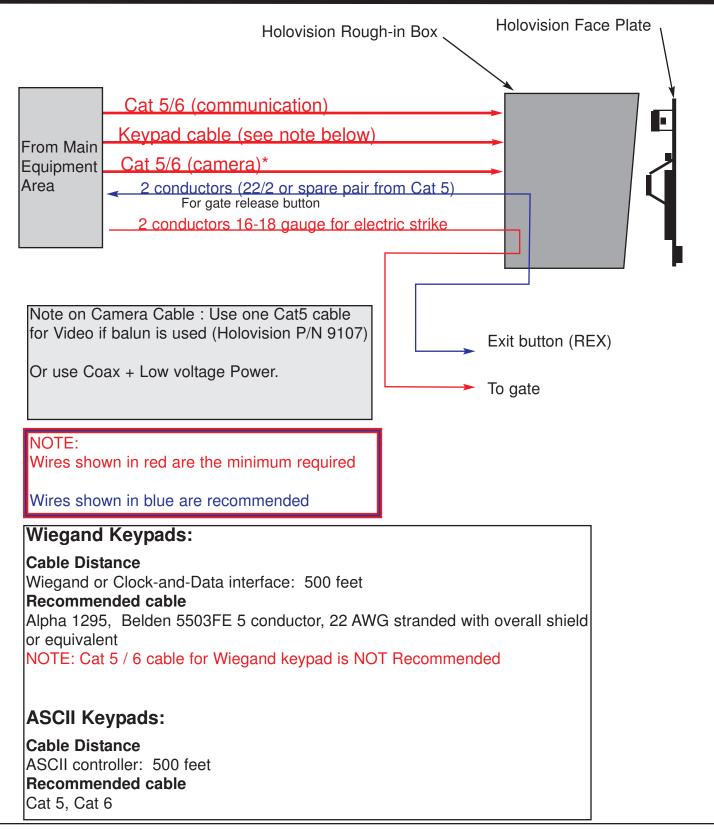

# Prewire for Models 304, 401, 403, 404, 411, 415, 416, 518, 1088

Prewire for "W" keypad

Prewire for all "Pan", "TES", "Vik", "Elan", etc.

#### Prewire for "W" keypad