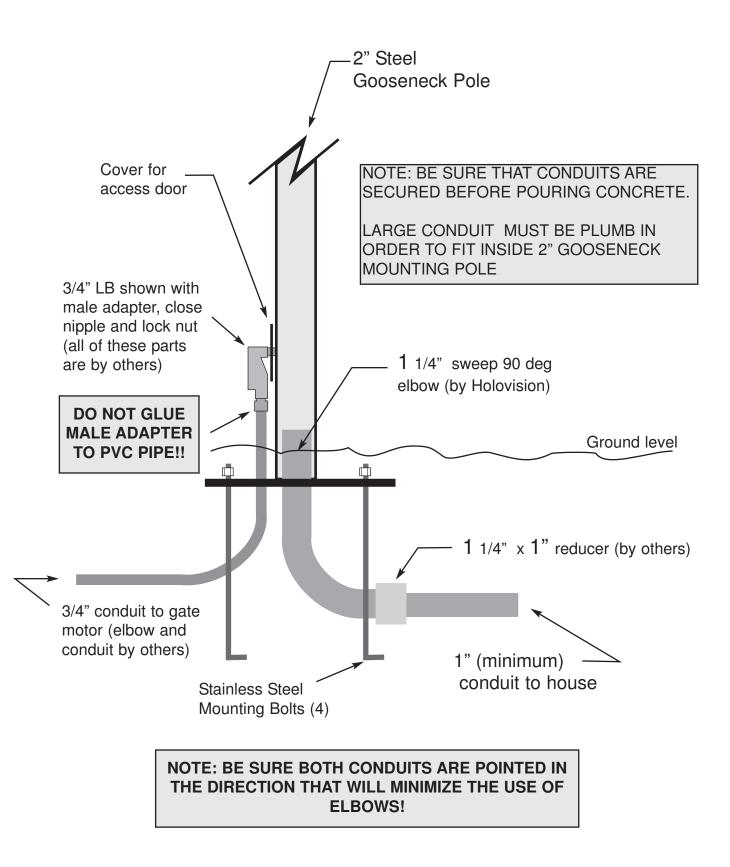

### **Installation Details - 2 Piece Gooseneck**

## **Installation Details - 2 Piece Gooseneck**

Optional application with 2 conduits