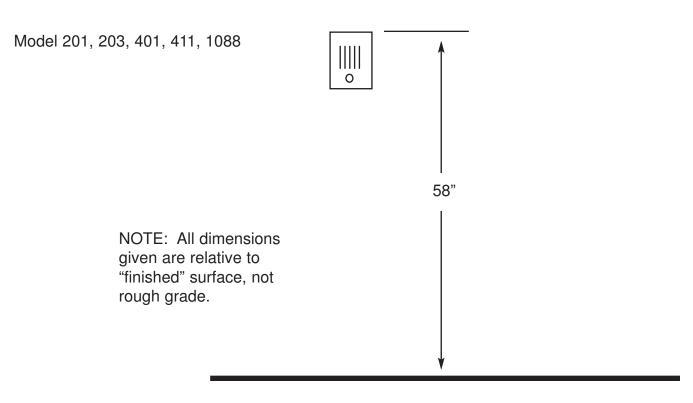

11, 415, 416, 518, 1088

Prewire for ''S12" keypad Prewire for all "Pan", "TES", ''Vik", "Elan", etc.



Wire for gate release from phone system is required, but it can ben be a spare pair from Cat5/6

**NOTE:** Low voltage cable requirements include:

- 1. Telephone relay out wires from phone system to gates (drive gate and pedestrian gate)
- 2. Release button (exit button)
- 3. 2 conductors 16/18 gauge for electric strike

# Prewire for Models 304, 401, 403, 404, 411, 415, 416, 518, 1088

Prewire for "W" keypad

Prewire for all "Pan", "TES", "Vik", "Elan", etc.



# Prewire for Models 304, 401, 403, 404, 411, 415, 416, 1088

Prewire for 'S12" keypad Prewire for VIO



### Prewire for Models 304, 401, 403, 404, 411, 415, 416, 1088

#### Prewire for "W" keypad

#### **Prewire for VIO**





### Installation Details - 300 and 600 Series





### **Installation Details - 2 Piece Gooseneck**



## **Installation Details - 2 Piece Gooseneck**

Optional application with 2 conduits