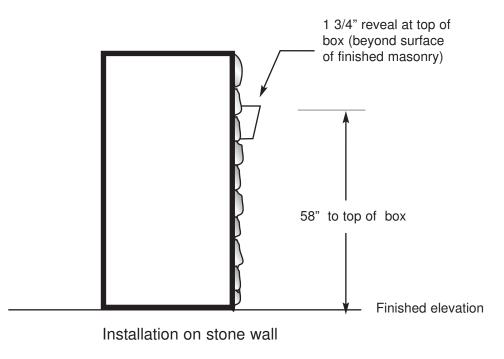

Prewire for all "Pan", "TES", ''Vik", "Elan", etc.



Wire for gate release from phone system is required, but it can ben be a spare pair from Cat5/6

**NOTE:** Low voltage cable requirements include:

- 1. Telephone relay out wires from phone system to gates (drive gate and pedestrian gate)
- 2. Release button (exit button)
- 3. 2 conductors 16/18 gauge for electric strike

# Prewire for Models 304, 401, 403, 404, 411, 415, 416, 518, 1088

Prewire for "W" keypad

Prewire for all "Pan", "TES", "Vik", "Elan", etc.



# Prewire for Models 304, 401, 403, 404, 411, 415, 416, 1088

Prewire for 'S12" keypad Prewire for VIO



### Prewire for Models 304, 401, 403, 404, 411, 415, 416, 1088

#### Prewire for "W" keypad

#### **Prewire for VIO**





### Installation Details - 300 and 600 Series





### **Installation Details - 2 Piece Gooseneck**



## **Installation Details - 2 Piece Gooseneck**

Optional application with 2 conduits