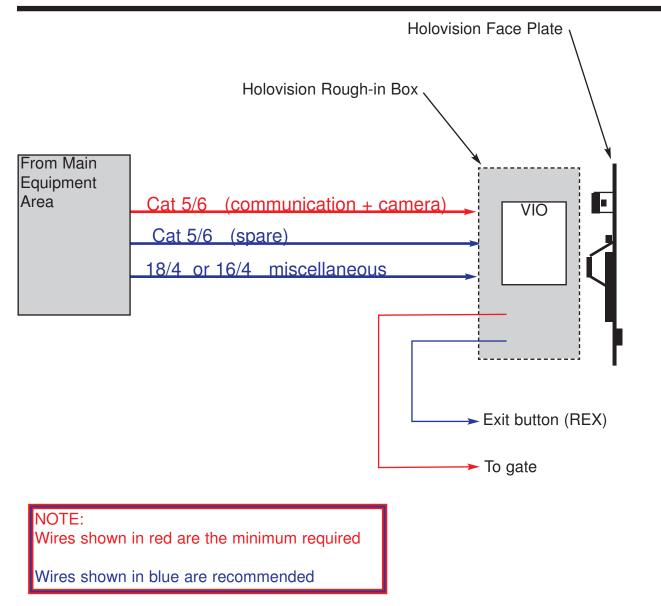

# Prewire for Models 304, 401, 403, 404, 411, 415, 416, 1088

Prewire for 'S12" keypad Prewire for VIO

#### **Prewire for VIO**