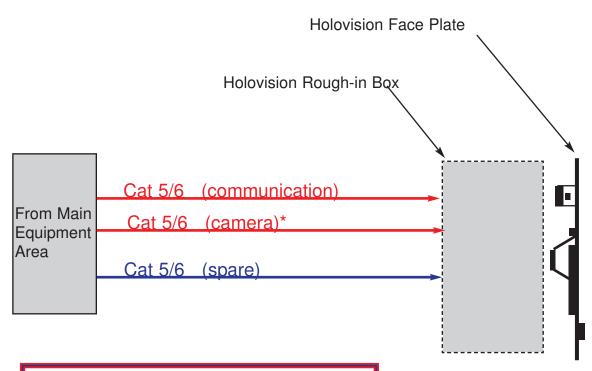

## Prewire for Models 102, 200, 202, 303, 505, 506, 609, 610, 709, 710

Prewire for all "Pan", "TES2", "Vik", "Elan", Mitel", etc.

#### NOTE:

Wires shown in red are the minimum required

Wires shown in blue are recommended

Note on Camera Cable : Use one Cat5 cable for Video if balun is used (Holovision P/N 9107)

Or use Coax + Low voltage Power.