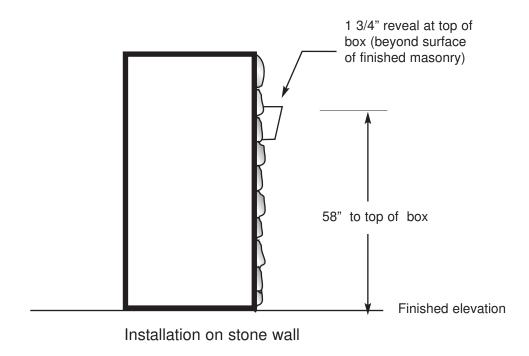

"TES2", "Vik", "Elan", Mitel", etc.



#### NOTE:

Wires shown in red are the minimum required

Wires shown in blue are recommended

Note on Camera Cable : Use one Cat5 cable for Video if balun is used (Holovision P/N 9107)

Or use Coax + Low voltage Power.

## Prewire for Model 200-VIO2, 202-VIO2



#### NOTE:

Wires shown in red are the minimum required

Wires shown in blue are recommended

Note on Camera Cable : Use one Cat5 cable for Video if balun is used (Holovision P/N 9107)

Or use Coax + Low voltage Power.

# Prewire for Model 303-VIO, 413-VIO, 414-VIO, 423-VIO, 424-VIO, 609-VIO, 610-VIO, 709-VIO, 710-VIO



#### NOTE:

Wires shown in red are the minimum required

Wires shown in blue are recommended

## **Door Station Rough-in**



## Installation Details - 300 and 600 Series





### Installation Details - 2 Piece Gooseneck





DETAIL OF ATTACHMENT OF POLE ONTO BASE

## Installation Details - 2 Piece Gooseneck

Optional application with 2 conduits