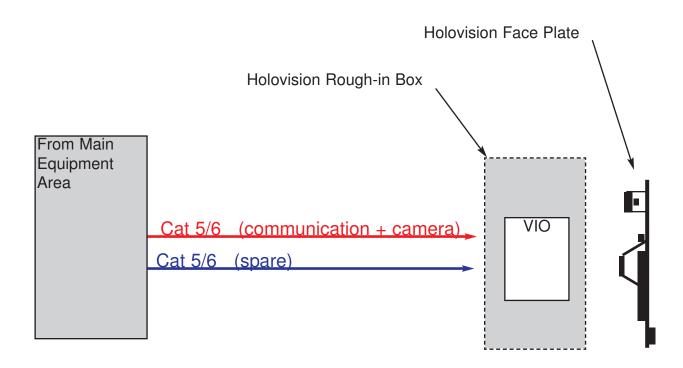

# Prewire for Model 303-VIO, 413-VIO, 414-VIO, 423-VIO, 424-VIO, 609-VIO, 610-VIO, 709-VIO, 710-VIO

#### NOTE:

Wires shown in red are the minimum required

Wires shown in blue are recommended