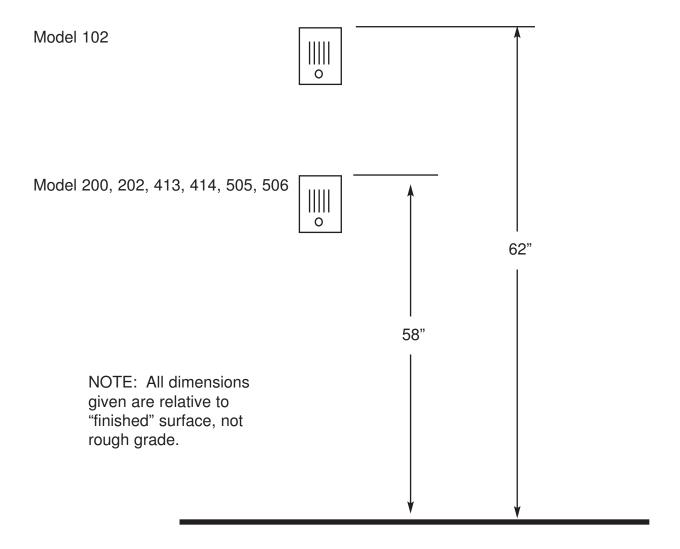

5, 506, 609, 610, 709, 710

Prewire for all "Pan", "TES2", "Vik", "Elan", Mitel", etc.



#### NOTE:

Wires shown in red are the minimum required

Wires shown in blue are recommended

Note on Camera Cable : Use one Cat5 cable for Video if balun is used (Holovision P/N 9107)

Or use Coax + Low voltage Power.

## Prewire for Model 200-VIO2, 202-VIO2



#### NOTE:

Wires shown in red are the minimum required

Wires shown in blue are recommended

Note on Camera Cable : Use one Cat5 cable for Video if balun is used (Holovision P/N 9107)

Or use Coax + Low voltage Power.

# Prewire for Model 303-VIO, 413-VIO, 414-VIO, 423-VIO, 424-VIO, 609-VIO, 610-VIO, 709-VIO, 710-VIO



#### NOTE:

Wires shown in red are the minimum required

Wires shown in blue are recommended

## **Door Station Rough-in**



## Installation Details - 300 and 600 Series





### Installation Details - 2 Piece Gooseneck





DETAIL OF ATTACHMENT OF POLE ONTO BASE

## Installation Details - 2 Piece Gooseneck

Optional application with 2 conduits