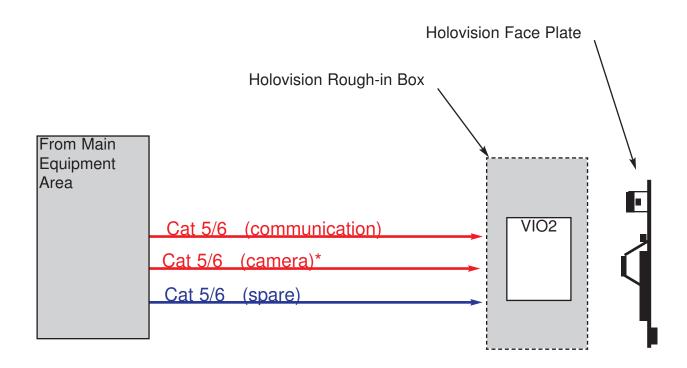

## Prewire for Model 200-VIO2, 202-VIO2

#### NOTE:

Wires shown in red are the minimum required

Wires shown in blue are recommended

Note on Camera Cable : Use one Cat5 cable for Video if balun is used (Holovision P/N 9107)

Or use Coax + Low voltage Power.