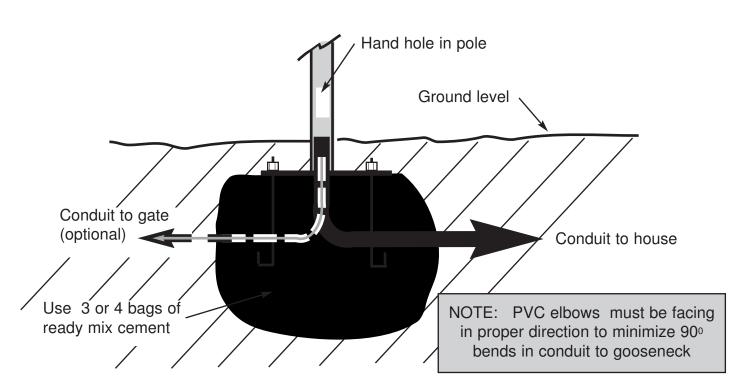

### Installation Details - 2 Piece Gooseneck

DETAIL OF ATTACHMENT OF POLE ONTO BASE

## Installation Details - 2 Piece Gooseneck

Optional application with 2 conduits