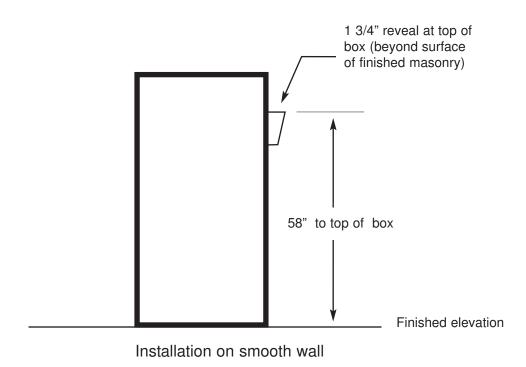

", "TES2", "Vik", "Elan", Mitel", etc.



#### NOTE:

Wires shown in red are the minimum required

Wires shown in blue are recommended

Note on Camera Cable : Use one Cat5 cable for Video if balun is used (Holovision P/N 9107)

Or use Coax + Low voltage Power.

## Prewire for Model 200-VIO2, 202-VIO2



#### NOTE:

Wires shown in red are the minimum required

Wires shown in blue are recommended

Note on Camera Cable : Use one Cat5 cable for Video if balun is used (Holovision P/N 9107)

Or use Coax + Low voltage Power.

# Prewire for Model 303-VIO, 413-VIO, 414-VIO, 423-VIO, 424-VIO, 609-VIO, 610-VIO, 709-VIO, 710-VIO



#### NOTE:

Wires shown in red are the minimum required

Wires shown in blue are recommended

## **Door Station Rough-in**



## Installation Details - 300 and 600 Series





### Installation Details - 2 Piece Gooseneck





DETAIL OF ATTACHMENT OF POLE ONTO BASE

## Installation Details - 2 Piece Gooseneck

Optional application with 2 conduits