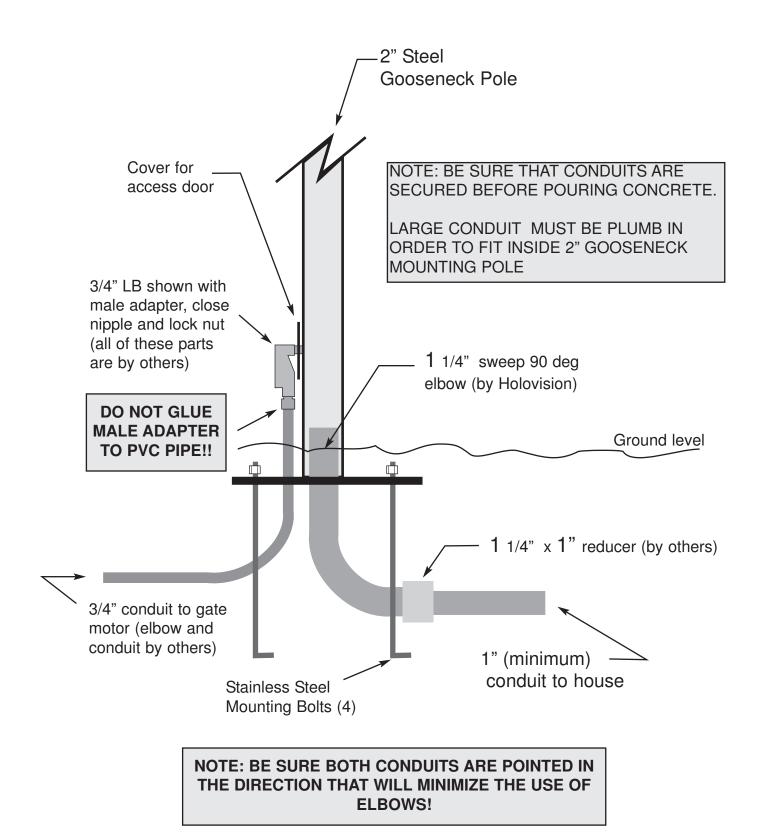

## Installation Details - 2 Piece Gooseneck

Optional application with 2 conduits