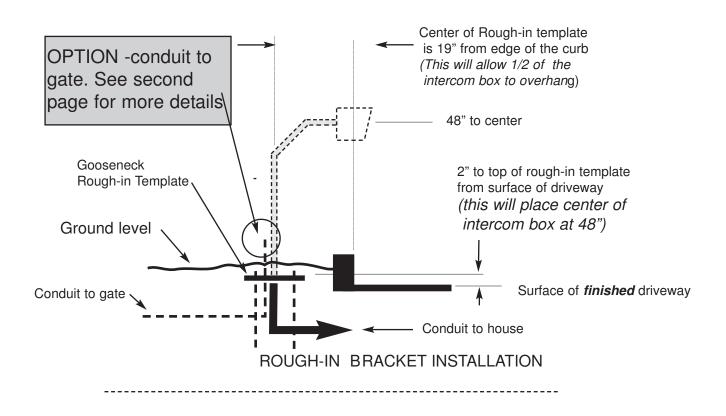

## **Door Station Rough-in**

### Installation Details - 2 Piece Gooseneck

DETAIL OF ATTACHMENT OF POLE ONTO BASE