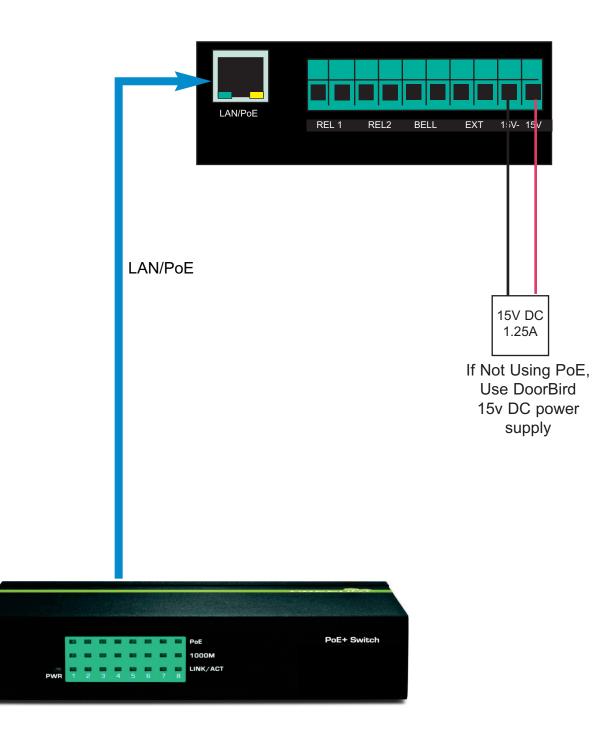

## Manual Type 6.4.0.5/12-RF

**DoorBird and Viking Dual Intercom** 

For Models -

977-W-DB-VIK

| Specifications                                                                                                                                                                                                                                                                                                                                                     |                                                                                                                                                                                                                                                                                                                                                                                                                                                                                                                                                                                                                                                                                                                                                                                                                                                                                                                                                                                                                                                                                                                                                                                                                                                                                                                                                                                                                                                                                                                                                                                                                                                                                                                                                                                                                                                                                                                                                                                                                                                                                                               |                                 |
|--------------------------------------------------------------------------------------------------------------------------------------------------------------------------------------------------------------------------------------------------------------------------------------------------------------------------------------------------------------------|---------------------------------------------------------------------------------------------------------------------------------------------------------------------------------------------------------------------------------------------------------------------------------------------------------------------------------------------------------------------------------------------------------------------------------------------------------------------------------------------------------------------------------------------------------------------------------------------------------------------------------------------------------------------------------------------------------------------------------------------------------------------------------------------------------------------------------------------------------------------------------------------------------------------------------------------------------------------------------------------------------------------------------------------------------------------------------------------------------------------------------------------------------------------------------------------------------------------------------------------------------------------------------------------------------------------------------------------------------------------------------------------------------------------------------------------------------------------------------------------------------------------------------------------------------------------------------------------------------------------------------------------------------------------------------------------------------------------------------------------------------------------------------------------------------------------------------------------------------------------------------------------------------------------------------------------------------------------------------------------------------------------------------------------------------------------------------------------------------------|---------------------------------|
| Communication<br>DoorBird Intercom<br>Viking W-1000/C-1000B                                                                                                                                                                                                                                                                                                        | Access Control<br>Essex KPT-26TI 26 bit Wiegand Keypad                                                                                                                                                                                                                                                                                                                                                                                                                                                                                                                                                                                                                                                                                                                                                                                                                                                                                                                                                                                                                                                                                                                                                                                                                                                                                                                                                                                                                                                                                                                                                                                                                                                                                                                                                                                                                                                                                                                                                                                                                                                        |                                 |
| To Door Box 1 on C-1000B<br>To Door Box 1 on C-1000B<br>To Door Box Power on C-1000B<br>To Door Box Power on C-1000B<br>Red 12+ to Wiegand Controller<br>Black 12- to Wiegand Controller<br>Green Data 0 to Wiegand Controller<br>White Data 1 to Wiegand Controller<br>Ground/Drain<br>For Green LED control<br>For Red LED control<br>For Site Code Modification | Holovision<br>TB1A<br>TB2A<br>GRN<br>RED<br>BLK<br>BLK<br>12V-<br>DV<br>DV<br>DV<br>TAN<br>CODE<br>TAMP                                                                                                                                                                                                                                                                                                                                                                                                                                                                                                                                                                                                                                                                                                                                                                                                                                                                                                                                                                                                                                                                                                                                                                                                                                                                                                                                                                                                                                                                                                                                                                                                                                                                                                                                                                                                                                                                                                                                                                                                       | 501 E. (<br>Santa An<br>www.eho |
| Connect tamper switch to alarm (optional)AUX Out for DoorbellDoorBird NO/COM Relay 1DoorBird NO/COM Relay 2                                                                                                                                                                                                                                                        | Image: Constraint of the second state of the seco | Ph. 714<br>Fax 800              |