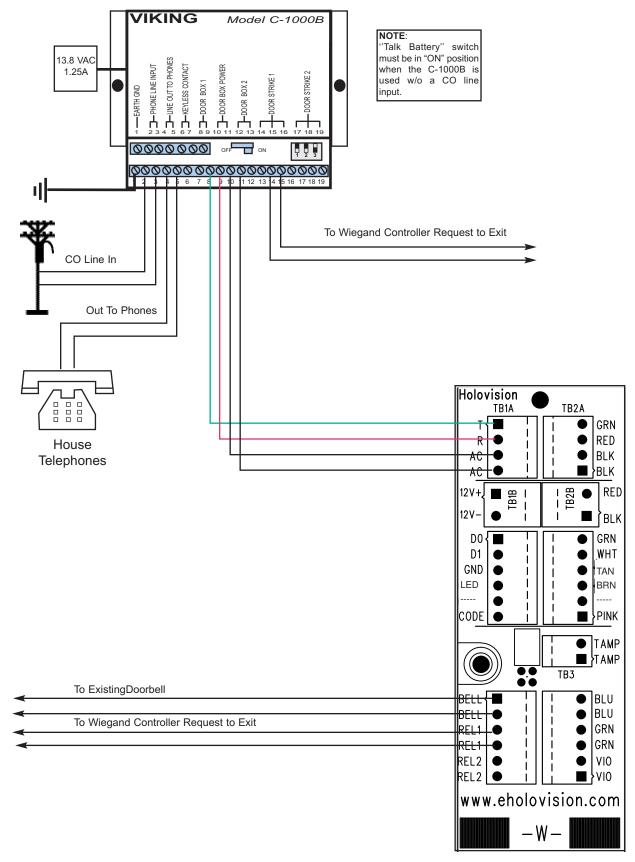

## Manual Type 6.4.0.5/12-RF

**DoorBird and Viking Dual Intercom** 

For Models -

977-W-DB-VIK

| Specifications                                                                                                                                                                                                                                                                                                                                                     |                                                                                                                                                                                                                                                                                                                                                                                                                                                                                                                                                                                                                                                                                                                                                                                                                                                                                                                                                                                                                                                                                                                                                                                                                                                                                                                                                                                                                                                                                                                                                                                                                                                                                                                                                                                                                                                                                                                                                                                                                                                                                                               |                                 |
|--------------------------------------------------------------------------------------------------------------------------------------------------------------------------------------------------------------------------------------------------------------------------------------------------------------------------------------------------------------------|---------------------------------------------------------------------------------------------------------------------------------------------------------------------------------------------------------------------------------------------------------------------------------------------------------------------------------------------------------------------------------------------------------------------------------------------------------------------------------------------------------------------------------------------------------------------------------------------------------------------------------------------------------------------------------------------------------------------------------------------------------------------------------------------------------------------------------------------------------------------------------------------------------------------------------------------------------------------------------------------------------------------------------------------------------------------------------------------------------------------------------------------------------------------------------------------------------------------------------------------------------------------------------------------------------------------------------------------------------------------------------------------------------------------------------------------------------------------------------------------------------------------------------------------------------------------------------------------------------------------------------------------------------------------------------------------------------------------------------------------------------------------------------------------------------------------------------------------------------------------------------------------------------------------------------------------------------------------------------------------------------------------------------------------------------------------------------------------------------------|---------------------------------|
| Communication<br>DoorBird Intercom<br>Viking W-1000/C-1000B                                                                                                                                                                                                                                                                                                        | Access Control<br>Essex KPT-26TI 26 bit Wiegand Keypad                                                                                                                                                                                                                                                                                                                                                                                                                                                                                                                                                                                                                                                                                                                                                                                                                                                                                                                                                                                                                                                                                                                                                                                                                                                                                                                                                                                                                                                                                                                                                                                                                                                                                                                                                                                                                                                                                                                                                                                                                                                        |                                 |
| To Door Box 1 on C-1000B<br>To Door Box 1 on C-1000B<br>To Door Box Power on C-1000B<br>To Door Box Power on C-1000B<br>Red 12+ to Wiegand Controller<br>Black 12- to Wiegand Controller<br>Green Data 0 to Wiegand Controller<br>White Data 1 to Wiegand Controller<br>Ground/Drain<br>For Green LED control<br>For Red LED control<br>For Site Code Modification | Holovision<br>TB1A<br>TB2A<br>GRN<br>RED<br>BLK<br>BLK<br>12V-<br>DV<br>DV<br>DV<br>TAN<br>CODE<br>TAMP                                                                                                                                                                                                                                                                                                                                                                                                                                                                                                                                                                                                                                                                                                                                                                                                                                                                                                                                                                                                                                                                                                                                                                                                                                                                                                                                                                                                                                                                                                                                                                                                                                                                                                                                                                                                                                                                                                                                                                                                       | 501 E. (<br>Santa An<br>www.eho |
| Connect tamper switch to alarm (optional)AUX Out for DoorbellDoorBird NO/COM Relay 1DoorBird NO/COM Relay 2                                                                                                                                                                                                                                                        | Image: Constraint of the second state of the seco | Ph. 714<br>Fax 800              |

## C-1000B Door Controller Programming

The C-1000 controller is factory set to work right out of the box. If customization of the default settings is required, see the steps listed below. Refer to the C-1000 manual for additional options

| Step | Action                                                                                                    |
|------|-----------------------------------------------------------------------------------------------------------|
| 1    | Disconnect the PHONE LINE INPUT.                                                                          |
| 2    | Slide the TALK BATTERY switch to the ON position.                                                         |
| 3    | Move DIP SWITCH 2 from OFF to ON.                                                                         |
| 4    | Connect a phone to terminals 4 & 5 - LINE OUT TO PHONES.                                                  |
| 5    | Pick up the phone (you will hear a double beep - indicating that you have accessed the PROGRAMMING MODE). |
| 6    | You can now Touch Tone program the features listed below. SEE HOLOVISION PROGRAMMING NOTES.               |
| 7    | When Finished, hang up and move DIP SWITCH 2 to the OFF position                                          |
| 8    | Slide the TALK BATTERY switch back to the OFF position                                                    |
| 9    | Reconnect line to PHONE LINE OUT                                                                          |

#### HOLOVISION's PROGRAMMING Notes

| Doorstrike Activation                                                                                                                                                                                      | Time - Generally the default setting of 1/2 sec is fine. The momentary contact can open a motorized gate, or activate the relay on the "S-12" keypad. For other keypad types this will be changed. |
|------------------------------------------------------------------------------------------------------------------------------------------------------------------------------------------------------------|----------------------------------------------------------------------------------------------------------------------------------------------------------------------------------------------------|
|                                                                                                                                                                                                            | phones will not ring when doorbell is pushed. This is useful when conventional door chimes are desired. In order to use this feature, the Auxiliary Contacts must be programmed. (see above)       |
| Custom Ring Mode(                                                                                                                                                                                          | *2)- Distinguishes doorbox ring from CO ring when connected to KSU.                                                                                                                                |
| CCTV Video Control Mode (*8)- The C-1000B can switch 2 CCTV cameras, displaying the camera at the doorbox which initiates the call. This mode cannot be used when the "Auxiliary Contacts" are being used. |                                                                                                                                                                                                    |
| Disable Special Mode                                                                                                                                                                                       | <b>s (*0)</b> - Use this command to disable (clear) all special modes programmed.                                                                                                                  |
| REFER TO C-1000B N                                                                                                                                                                                         | IANUAL FOR MORE INFORMATION ON THESE, AND OTHER MODES OF OPERATION.                                                                                                                                |

## Return to normal use mode

| Step | Action                                                  |
|------|---------------------------------------------------------|
| `1   | Slide the TALK BATTERY switch to the OFF position.      |
| 2    | Move DIP SWITCH 2 from ON to OFF.                       |
| 3    | Re-connect the PHONE LINE INPUT and LINE OUT TO PHONES. |