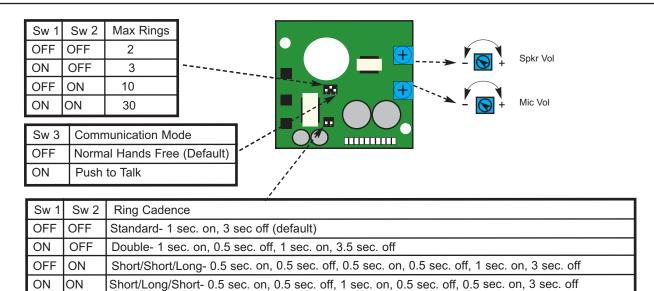

## **Microphone Volume**

In certain noisy locations (traffic or wind), the microphone volume may need to be decreased. A symptom of this is one-way talk path, in which the distant party cannot be heard over the speaker. A "**MIC VOL**" adjustment is provided on the doorphone for increasing or decreasing the microphone volume.

## Speaker Volume

The "SPKR VOL" pot can be adjusted to increase or decrease the speaker volume to the desired level.

## Maximum Number of Rings

The maximum number of rings can be adjusted using the DIP switches.