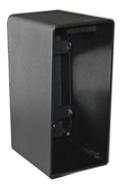

## **FEATURES**

- Alerts on smartphone and tablet
- · Multiple door stations
- Multiple users
- · Cloud recording
- Easy installation
- · HDTV image sensor
- Night vision Includes 12 IR LEDs
- · On-demand video at any time
- Remote controlled relay (NO Com)
- Wide angle lens (180o horizontal, 90o vertical)
- SIP compatible
- 180° motion sensor (PIR)
- PoE 802.3af
- Secure IP access control
- IP 54 weather protection
- Face plate dimensions: 7.35" x 4.125" (h w)
- Back box dimensions: 7.625" x 4.5" x 7.75" (h w d) p/n 9305 (Included)