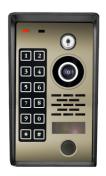

## INTERCOM ENTRY SYSTEM with iOS / ANDROID APP with KEYPAD

Gooseneck-mount or in-wall mount p/n 9305

## **MODEL 332**

## **FEATURES**

- Alerts on smartphone and tablet
- · Multiple door stations
- Multiple users
- · Cloud recording
- Easy installation
- · HDTV image sensor
- Night vision Includes 12 IR LEDs
- · On-demand video at any time
- Remote controlled relay (NO Com)
- Wide angle lens (180o horizontal, 90o vertical)
- SIP compatible
- 180° motion sensor (PIR)
- PoE 802.3af
- Secure IP access control
- IP 54 weather protection
- Face plate dimensions: 7.35" x 4.125" (h w)
- Back box dimensions: 7.625" x 4.5" x 7.75" (h w d) p/n 9305 (Included)